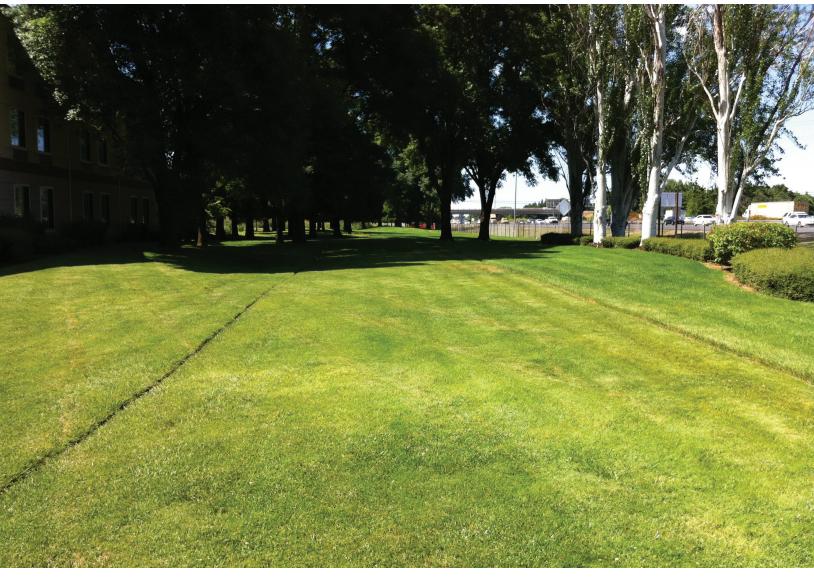

Tufftrack Grassroad Pavers were selected for the job and installed.

Twelve years later, the site was revisited so a visual assessment of the area could be conducted. As shown in the pictures, the area with the Tufftrack base is virtually indistinguishable from the rest of the landscape. The grass is thick and green. They not only have a highly functional fire lane but the area remains a space that can be enjoyed by their guests when not in use.

Above Right: Installation of TuffTrack Pavers in 1999 Above: The job site revisited in June 2011