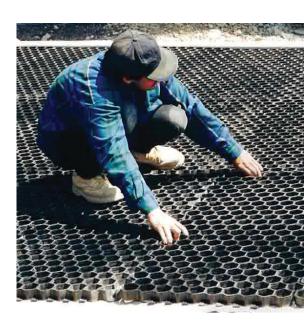

Above Right: Installation of TuffTrack Pavers in 1999 Above: The job site revisited in June 2011