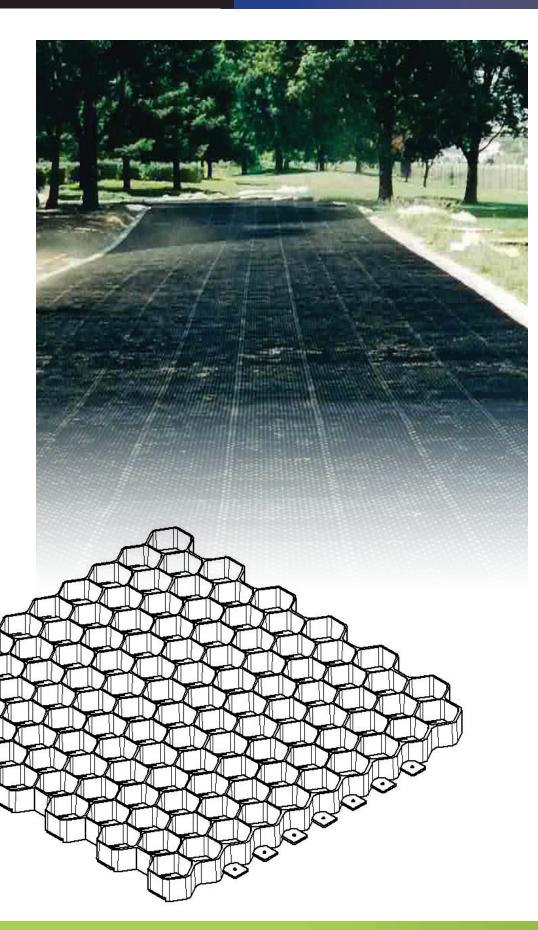

# Hilton Garden Inn Emergency Access Lane

Tufftrack® Grassroad Pavers are the strongest in the industry, with a comprehensive strength of 98,770 psf when cells are empty.

#### PRODUCT & QUANTITY

Tufftrack® Grassroad Paver 7,000 sq. ft.

# **Project Information**

In 1999, the owners of the Hilton Garden Inn in Elk Grove, CA hired a contracting company to install an Emergency Access Lane extending along the side of the property. Due to the large width of the lane and its proximity to the hotel, the owners explored paving options that would be not only functional but aesthetically pleasing to guests of the hotel.

Tufftrack Grassroad Pavers were selected for the job and installed.

Twelve years later, the site was revisited so a visual assessment of the area could be conducted. As shown in the pictures, the area with the Tufftrack base is virtually indistinguishable from the rest of the landscape. The grass is thick and green. They not only have a highly functional fire lane but the area remains a space that can be enjoyed by their guests when not in use.