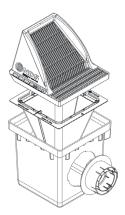

## With Catch Basin & Filter

#### Use when:

- · Many trees overhang the roof
- Dry well or infiltration trench downstream

#### **Downspout Defender**

900DSG 9"x9" 1200DSG 12"x12"

#### Catch Basin Filter

900F 9"x9" 1200F 12"x12"

#### **Catch Basin**

900 9"x9" 1200 12"x12"

#### **Outlet Plug**

1206 Fits catch basin openings

#### **Outlet Adapter**

1243 Fits 3" and 4" pipe & fittings 1266 Fits 6" pipe