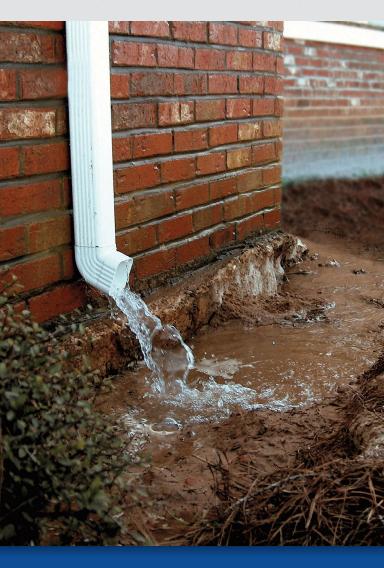

# **Downspout Problems**

Downspout runoff close to a building foundation causes serious problems that are expensive to fix:

- Basement or crawlspace flooding
- Moisture issues in walls and foundations
- Unhealthy mold and mildew growth
- Flooding death of foundation plantings

# Upgrade From These Problems With an NDS Downspout Solution

Direct Transitions without an overflow or cleanout are prone to clogs causing backups and flooding

Downspout Aprons don't move water far enough away from foundations and can add to erosion and flooding