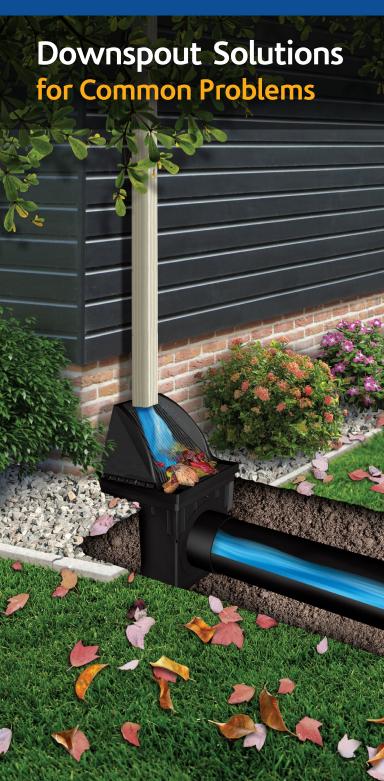

# **Downspout Solutions**

# **Downspout Defender Grate**

Self-cleaning Downspout Defender Grate prevents debris from entering and clogging the drainage system. Sidewalls prevent splashing and angled grate face accepts even the heaviest flows: 9" for downspouts 2" to 4" round or square; and 12" for downspouts up to 6". Use with basin and filter to prevent even the smallest debris from entering and clogging the drainage system, critical when dry wells or infiltration trenches are part of the downstream drainage system.