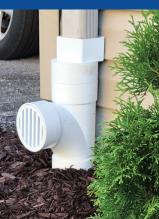

# **Downspout Adapters with Overflow Cleanout**

#### Use when:

- There is small chance of debris entering the system
- · No trees overhanging the roof
- · Gutters have leaf screens

NDS Downspout Adapters are available in straight and offset alignments and fit downspouts from 2" x 3" to 4" x 6" and round drainage pipes from 3" to 6".

An overflow will direct any backed-up flows away from the foundation wall. The grate can then be removed to clear the clog.