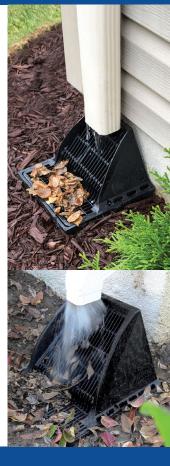

# **Downspout Defender Grate**

Self-cleaning Downspout Defender Grate prevents debris from entering and clogging the drainage system. Sidewalls prevent splashing and angled grate face accepts even the heaviest flows: 9" for downspouts 2" to 4" round or square; and 12" for downspouts up to 6". Use with basin and filter to prevent even the smallest debris from entering and clogging the drainage system, critical when dry wells or infiltration trenches are part of the downstream drainage system.

#### Use when:

- · Trees overhang the roof
- · Gutters lack leaf screens

## Downspout Defender

900DSG 9"X9" 1200DSG 12"X12"

#### Low-Profile Adapter

930 9"x9" 1230 12"x12"