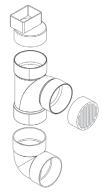

# **Downspout Adapters with Overflow Cleanout**

#### Use when:

- There is small chance of debris entering the system
- · No trees overhanging the roof
- · Gutters have leaf screens

NDS Downspout Adapters are available in straight and offset alignments and fit downspouts from 2" x 3" to 4" x 6" and round drainage pipes from 3" to 6".

An overflow will direct any backed-up flows away from the foundation wall. The grate can then be removed to clear the clog.

#### **Downspout Adapter**

9P03 (2"x3") 3" S&D 9P04 (2"x3") 4" S&D 9P13 (2"x4") 4" S&D

#### Sanitary Tee

3P09 3" S&D 4P09 4" S&D

#### **Fitting Grate**

9P12 3" S&D 9P11 4" S&D

#### Fitting Elbow

3P02 3" S&D 90° 4P02 4" S&D 90° 4PVAF 4" S&D 0-90°