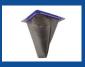

# **Downspout Defender Grate**

Self-cleaning Downspout Defender Grate prevents debris from entering and clogging the drainage system. Sidewalls prevent splashing and angled grate face accepts even the heaviest flows: 9" for downspouts 2" to 4" round or square; and 12" for downspouts up to 6". Use with basin and filter to prevent even the smallest debris from entering and clogging the drainage system, critical when dry wells or infiltration trenches are part of the downstream drainage system.

# With Low-Profile Adapter

#### Use when:

- · Trees overhang the roof
- · Gutters lack leaf screens