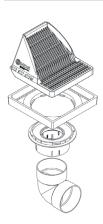

# **Downspout Defender Grate**

Self-cleaning Downspout Defender Grate prevents debris from entering and clogging the drainage system. Sidewalls prevent splashing and angled grate face accepts even the heaviest flows: 9" for downspouts 2" to 4" round or square; and 12" for downspouts up to 6". Use with basin and filter to prevent even the smallest debris from entering and clogging the drainage system, critical when dry wells or infiltration trenches are part of the downstream drainage system.

# With Low-Profile Adapter

#### Use when:

- · Trees overhang the roof
- · Gutters lack leaf screens

## Downspout Defender

900DSG 9"X9" 1200DSG 12"X12"

#### Low-Profile Adapter

930 9"x9" 1230 12"x12"

#### Outlet Adapter

1243 Fits 3" and 4" pipe & fittings

#### Fitting Elbow

3P02 3" S&D 90° 4P02 4" S&D 90° 4PVAF 4" S&D 0-90°