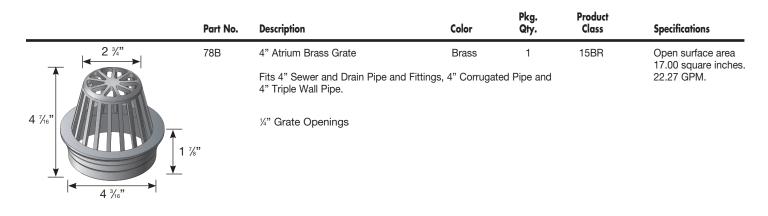

## Luxury Brass Grate

**COLLECTION** 









Square grates rated Class B to withstand light vehicular traffic

Decorative styling to enhance the look of any landscape

Available nationwide through wholesale distributors

## Luxury Brass Grate Collection



| P        | Part No.            | Description                                            | Color | Pkg.<br>Qty. | Product<br>Class | Specifications                         |
|----------|---------------------|--------------------------------------------------------|-------|--------------|------------------|----------------------------------------|
| 3 1/8" 9 | 90B                 | 6" Atrium Brass Grate                                  | Brass | 1            | 15BR             | Open surface area 28.40 square inches. |
|          |                     | Fits Spee-D® Basin, 6" Sewer and D 6" Corrugated Pipe. |       | 37.20 GPM.   |                  |                                        |
| 5¾"      | 13/ <sub>16</sub> " | ¼" Grate Openings                                      |