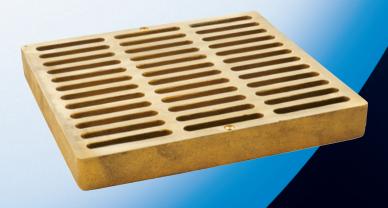

|         | Part No. | Description                                                      | Color | Pkg.<br>Qty. | Product<br>Class | Specifications                                          |
|---------|----------|------------------------------------------------------------------|-------|--------------|------------------|---------------------------------------------------------|
| 11 3/1" | 1230B    | 12" x 12" Square Grate<br>Use with 12" x 12" Catch Basin Series. | Brass | 1            | 15BR             | Open surface area<br>50.76 square inches.<br>66.50 GPM. |
| Ĭ       |          | ADA Compliant                                                    |       |              |                  |                                                         |

%" Grate Openings

7/16" Grate Openings