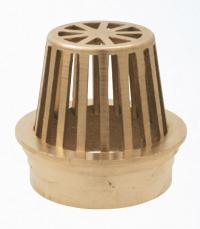

## Luxury Brass Grate Collection

| P        | Part No.            | Description                                            | Color | Pkg.<br>Qty. | Product<br>Class | Specifications                         |
|----------|---------------------|--------------------------------------------------------|-------|--------------|------------------|----------------------------------------|
| 3 1/8" 9 | 90B                 | 6" Atrium Brass Grate                                  | Brass | 1            | 15BR             | Open surface area 28.40 square inches. |
|          |                     | Fits Spee-D® Basin, 6" Sewer and D 6" Corrugated Pipe. |       | 37.20 GPM.   |                  |                                        |
| 5¾"      | 13/ <sub>16</sub> " | ¼" Grate Openings                                      |       |              |                  |                                        |