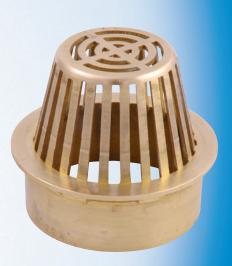

|       | Part No. | Description                                                             | Color | Pkg.<br>Qty. | Product<br>Class | Specifications                                    |
|-------|----------|-------------------------------------------------------------------------|-------|--------------|------------------|---------------------------------------------------|
| 8 7/2 | 930B     | 9" Square Brass Grate Use with 9"x9" Catch Basin Series.  ADA Compliant | Brass | 1            | 15BR             | Open surface area 39.50 square inches. 51.75 GPM. |
| 1 1/" |          |                                                                         |       |              |                  |                                                   |