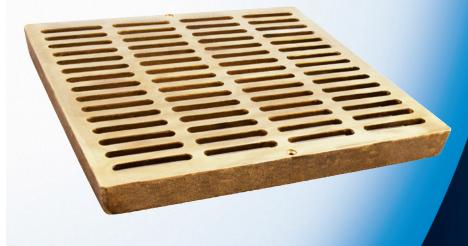

|         | Part No. | Description                                                      | Color | Pkg.<br>Qty. | Product<br>Class | Specifications                                          |
|---------|----------|------------------------------------------------------------------|-------|--------------|------------------|---------------------------------------------------------|
| 11 3/1" | 1230B    | 12" x 12" Square Grate<br>Use with 12" x 12" Catch Basin Series. | Brass | 1            | 15BR             | Open surface area<br>50.76 square inches.<br>66.50 GPM. |
| Ĭ       |          | ADA Compliant                                                    |       |              |                  |                                                         |