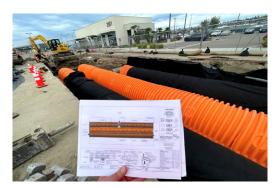

#### Stormwater Detention with a Smaller Footprint

This multibillion-dollar project at the San Diego International Airport required storage for large volumes of water. Typical open surface detention systems were not allowed due to the attraction of birds near an airport.

The specifier chose to work with the Design Worx<sup>®</sup> team, and they were able to provide a comprehensive layout showcasing a StormChamber<sup>™</sup> system. By tapping into the services from the Design Worx<sup>®</sup> team, the specifier kept the project on task and under budget.