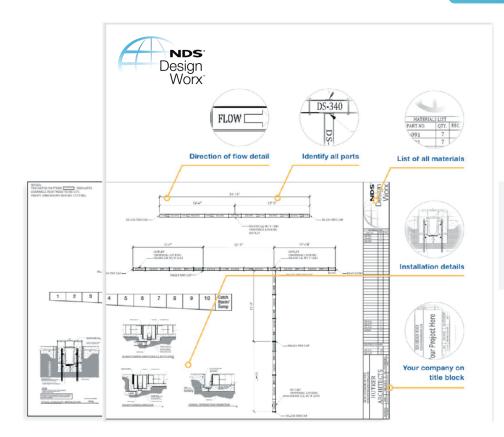

#### **Documentation**

- Submittal packet
- Layout drawing of the proposed NDS system
- CAD or DWG files if needed
- Installation instructions and technical specs

#### How It Works:

Submit your design file online and tell us about your project. Our team will provide feedback, evaluate your plans for the most ideal outcome, and help in preparation of submittal drawings.