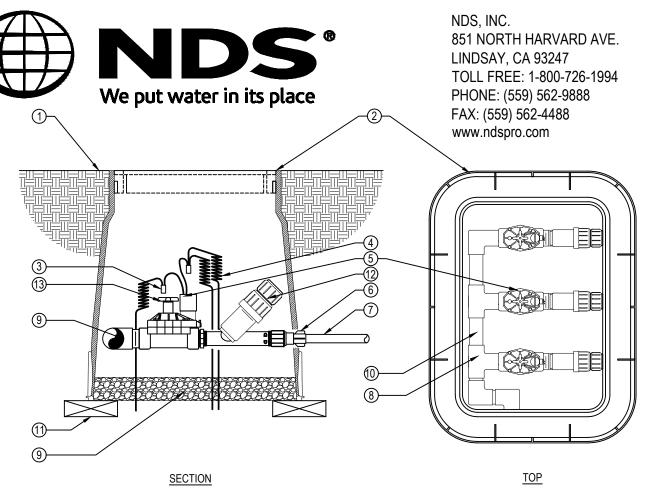

## LEGEND:

- (1) FINISHED GRADE
- STANDARD VALVE BOX WITH COVER: NDS 113BC
- WATERPROOF CONNECTION
- 30" LENGTH OF WIRE COILED
- CONTROL ZONE KIT CZK100-30F
- (KIT INCLUDES: REMOTE CONTROL VALVE, 30 PSI PRYF PRESSURE REGULATION FILTER AND SMART-LOC STARTER FITTING)
- 6 NDS SMART-LOC FITTING PART OF (CONTROL ZONE KIT CZK100-30F)
- (7) DRIP TUBING
- (8) PVC SCHEDULE 40 TEE OR ELL TO MAN (9) 3" MIN. DEPTH OF  $\frac{3}{4}$ " WASHED GRAVEL PVC SCHEDULE 40 TEE OR ELL TO MANIFOLD
- (10) MANIFOLD PIPE AND FITTINGS
- BRICK (TYPICAL EACH CORNER)
- PRYF-30 (30 PSI) FILTER WITH FLUSH CAP PART OF (CONTROL ZONE KIT CZK100-30F)
- (13) FLOW CONTROL HANDLE

## NOTES:

- 1. INSTALLATION TO BE COMPLETED IN ACCORDANCE WITH MANUFACTURER'S SPECIFICATIONS.
- 2. DO NOT SCALE DRAWING.
- 3. THIS DRAWING IS INTENDED FOR USE BY ARCHITECTS, ENGINEERS, CONTRACTORS, CONSULTANTS AND DESIGN PROFESSIONALS FOR PLANNING PURPOSES ONLY.
- 4. ALL INFORMATION CONTAINED HEREIN WAS CURRENT AT THE TIME OF DEVELOPMENT BUT MUST BE REVIEWED AND APPROVED BY THE PRODUCT MANUFACTURER TO BE CONSIDERED ACCURATE.

## NDS PROFESSIONAL IRRIGATION

**CONTROL ZONE KIT - CZK100-30F (FLOW RANGE = .2-5 GPM)**