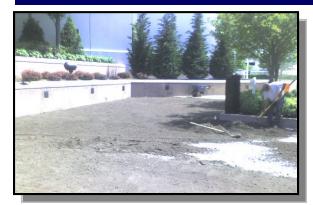

## **Project Photos & Design Details**

Placement of the 6" of 2A material has been completed and the area is ready for EZ Roll.

Standard 4' x 150' rolls help maximize production and minimize joints.

After sod placement the area is available for use and accessible to the public.