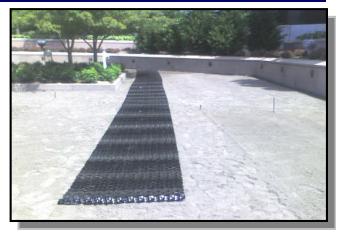

## **Project Photos & Design Details**

Placement of the 6" of 2A material has been completed and the area is ready for EZ Roll.

Standard 4' x 150' rolls help maximize production and minimize joints.

After sod placement the area is available for use and accessible to the public.