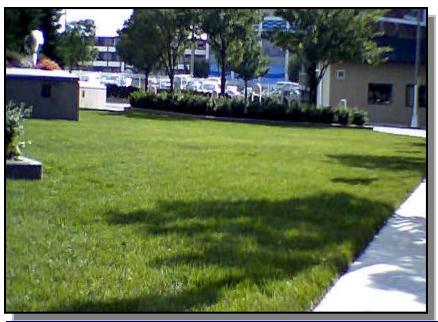

## **Project Photos & Design Details**

Placement of the 6" of 2A material has been completed and the area is ready for EZ Roll.

Standard 4' x 150' rolls help maximize production and minimize joints.

After sod placement the area is available for use and accessible to the public.