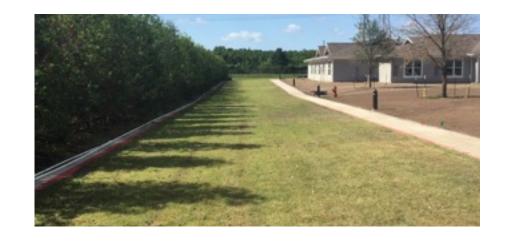

## The Delaney at South Shore

The Delaney at South Shore is a newly opened retirement community catering to residents of League City, Texas. With a main apartment complex boasting 117 private residences, the contractors working at Paver Connection needed to install a massive fire lane that could support emergency vehicles along the perimeter of the building. Since this lane would only be used in the event of emergencies, the contractors needed a grass application that would maintain the look of a healthy lawn the rest of the time. It didn't take long for the contractors to find the perfect solution in NDS Tufftrack Grass Pavers.

An outside distributor, Texas Irrigation Supply, recommended NDS Tufftrack to the contractors as the best option for the job. Thanks to their firsthand experience with the product, representatives at Texas Irrigation Supply were already familiar with all of the benefits that placed Tufftrack ahead of competing products. Tufftrack uses a hexagonal cell design that provides maximum strength and stability for heavy-duty vehicles, supports the growth of healthy grass roots, and stabilizes the native soil. Reduced labor is another advantage of Tufftrack, as the product ships in sturdy 24 square inch panels that transport easily and have interconnecting clips for quick installation. The staff at Paver Connection and Texas Irrigation Supply agreed that Tufftrack's reputation as an outstanding grass paver made it the only choice for the project. In the end, Paver Connection installed 19,000 Sq Ft of NDS Tufftrack around the complex to provide The Delaney with their new emergency vehicle lane.