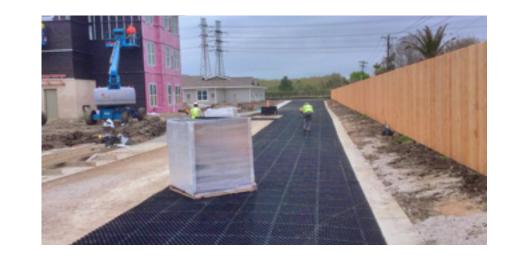

An outside distributor, Texas Irrigation Supply, recommended NDS Tufftrack to the contractors as the best option for the job. Thanks to their firsthand experience with the product, representatives at Texas Irrigation Supply were already familiar with all of the benefits that placed Tufftrack ahead of competing products. Tufftrack uses a hexagonal cell design that provides maximum strength and stability for heavy-duty vehicles, supports the growth of healthy grass roots, and stabilizes the native soil. Reduced labor is another advantage of Tufftrack, as the product ships in sturdy 24 square inch panels that transport easily and have interconnecting clips for quick installation. The staff at Paver Connection and Texas Irrigation Supply agreed that Tufftrack's reputation as an outstanding grass paver made it the only choice for the project. In the end, Paver Connection installed 19,000 Sq Ft of NDS Tufftrack around the complex to provide The Delaney with their new emergency vehicle lane.