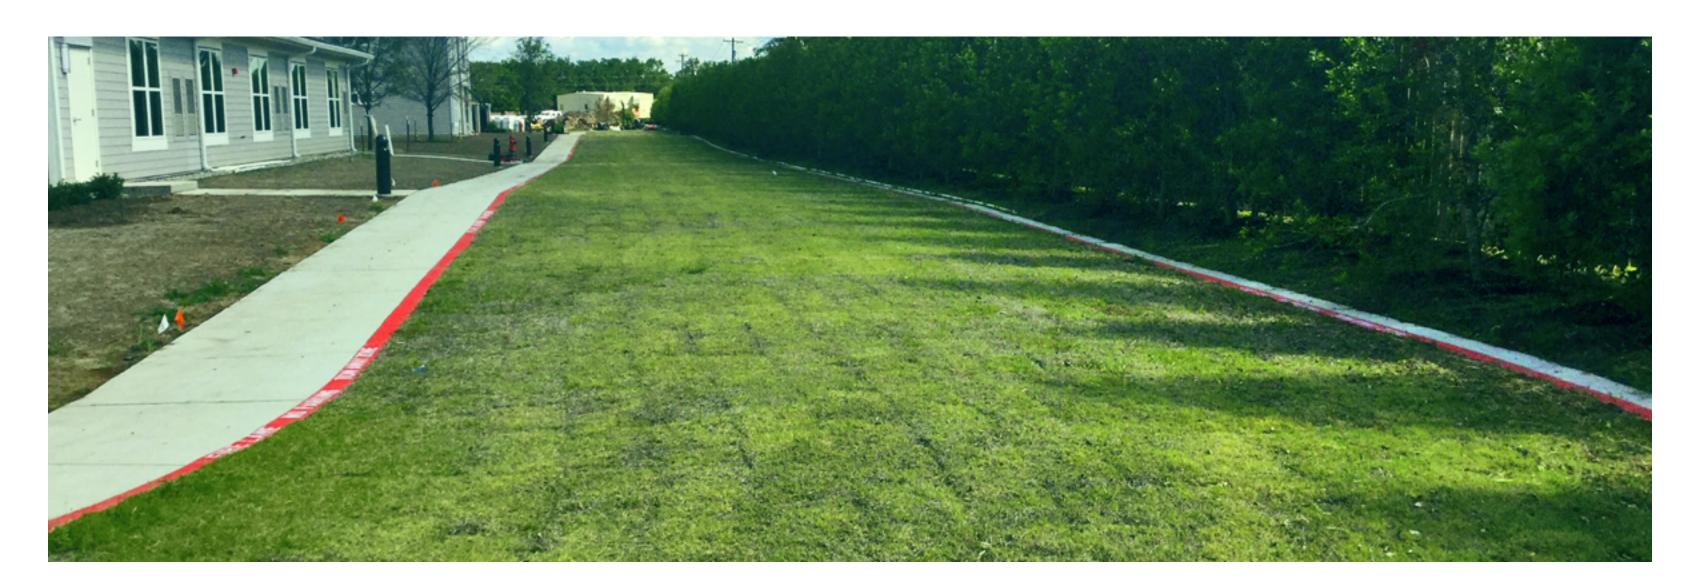

## The Delaney at South Shore

The Delaney at South Shore is a newly opened retirement community catering to residents of League City, Texas. With a main apartment complex boasting 117 private residences, the contractors working at Paver Connection needed to install a massive fire lane that could support emergency vehicles along the perimeter of the building. Since this lane would only be used in the event of emergencies, the contractors needed a grass application that would maintain the look of a healthy lawn the rest of the time. It didn't take long for the contractors to find the perfect solution in NDS Tufftrack Grass Pavers.

An outside distributor, Texas Irrigation Supply, recommended NDS Tufftrack to the contractors as the best option for the job. Thanks to their firsthand experience with the product, representatives at Texas Irrigation Supply were already familiar with all of the benefits that placed Tufftrack ahead of competing products. Tufftrack uses a hexagonal cell design that provides maximum strength and stability for heavy-duty vehicles, supports the growth of healthy grass roots, and stabilizes the native soil. Reduced labor is another advantage of Tufftrack, as the product ships in sturdy 24 square inch panels that transport easily and have interconnecting clips for quick installation. The staff at Paver Connection and Texas Irrigation Supply agreed that Tufftrack's reputation as an outstanding grass paver made it the only choice for the project. In the end, Paver Connection installed 19,000 Sq Ft of NDS Tufftrack around the complex to provide The Delaney with their new emergency vehicle lane.