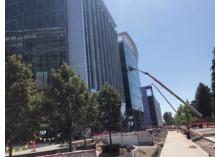

For projects with an emphasis on durability, longevity, and vehicle load rating the best choice is NDS Filcoten. With channels composed of fiber-reinforced concrete and grates supporting up to Class E loads, Filcoten has a strong body with an engineered exterior that provides better cohesion to surrounding concrete for added stability. Aside from being durable, Filcoten also has exceptional water flow capacity that makes it ideal for commercial as well as heavy industrial applications. Contractors installed a small run of Filcoten at the entrance of the parking structure that is more than capable of handling their drainage needs for years to come.