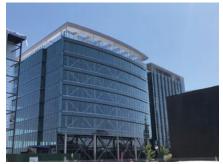

## **Apple Parking Structure**

Not far from their campus in Cupertino, California Apple has an office building in Menlo Park with its own dedicated parking structure. The design of the structure left the contractors with relatively light drainage needs but the high frequency of traffic meant that the entrance would need a solution rated for heavy vehicle loads. On a recommendation from their parts distributor, the contractors on the project chose Filcoten Trench Drains by NDS. Between the exceptional water flow capacity and long-lasting design durability, Filcoten is the perfect drainage system for virtually any vehicle-rated application.

For projects with an emphasis on durability, longevity, and vehicle load rating the best choice is NDS Filcoten. With channels composed of fiber-reinforced concrete and grates supporting up to Class E loads, Filcoten has a strong body with an engineered exterior that provides better cohesion to surrounding concrete for added stability. Aside from being durable, Filcoten also has exceptional water flow capacity that makes it ideal for commercial as well as heavy industrial applications. Contractors installed a small run of Filcoten at the entrance of the parking structure that is more than capable of handling their drainage needs for years to come.