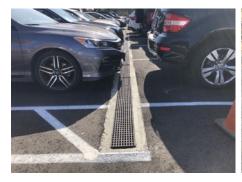

## La Canada High School

La Canada High School is a combined Junior-Senior high school in Flintridge, California. Recently, it came to the attention of administrators at the school that they were experiencing a large amount of water accumulation in the parking lot after rain storms. Rather than expecting faculty, students, and parents to trudge through oversized puddles the school administrators elected to have a new drain system installed on the lot. Despite initially looking into competing products, contractors on the project were convinced by their distributors that NDS Filcoten was a top-quality product that could be delivered quickly.

For public outdoor spaces with frequent vehicle traffic, NDS Filcoten Trench Drains are the smart choice. Filcoten channels are composed of high performance concrete that are engineered inside and out to provide the most effective water flow characteristics as well as stable cohesion with surrounding concrete. NDS also offers a variety of grate options for Filcoten that range from understated heel proof slot-tops to heavy-duty ductile iron grates capable of supporting large vehicles and trucks. Contractors agreed that this was the right solution for the project and installed 400 ft of Filcoten-200 8 Inch Channels with the ductile bar grate for added vehicle support.