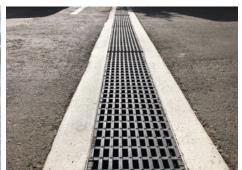

## La Canada High School

La Canada High School is a combined Junior-Senior high school in Flintridge, California. Recently, it came to the attention of administrators at the school that they were experiencing a large amount of water accumulation in the parking lot after rain storms. Rather than expecting faculty, students, and parents to trudge through oversized puddles the school administrators elected to have a new drain system installed on the lot. Despite initially looking into competing products, contractors on the project were convinced by their distributors that NDS Filcoten was a top-quality product that could be delivered quickly.

For public outdoor spaces with frequent vehicle traffic, NDS Filcoten Trench Drains are the smart choice. Filcoten channels are composed of high performance concrete that are engineered inside and out to provide the most effective water flow characteristics as well as stable cohesion with surrounding concrete. NDS also offers a variety of grate options for Filcoten that range from understated heel proof slot-tops to heavy-duty ductile iron grates capable of supporting large vehicles and trucks. Contractors agreed that this was the right solution for the project and installed 400 ft of Filcoten-200 8 Inch Channels with the ductile bar grate for added vehicle support.