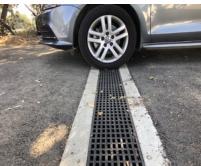

## La Canada High School

La Canada High School is a combined Junior-Senior high school in Flintridge, California. Recently, it came to the attention of administrators at the school that they were experiencing a large amount of water accumulation in the parking lot after rain storms. Rather than expecting faculty, students, and parents to trudge through oversized puddles the school administrators elected to have a new drain system installed on the lot. Despite initially looking into competing products, contractors on the project were convinced by their distributors that NDS Filcoten was a top-quality product that could be delivered quickly.

For public outdoor spaces with frequent vehicle traffic, NDS Filcoten Trench Drains are the smart choice. Filcoten channels are composed of high performance concrete that are engineered inside and out to provide the most effective water flow characteristics as well as stable cohesion with surrounding concrete. NDS also offers a variety of grate options for Filcoten that range from understated heel proof slot-tops to heavy-duty ductile iron grates capable of supporting large vehicles and trucks. Contractors agreed that this was the right solution for the project and installed 400 ft of Filcoten-200 8 Inch Channels with the ductile bar grate for added vehicle support.