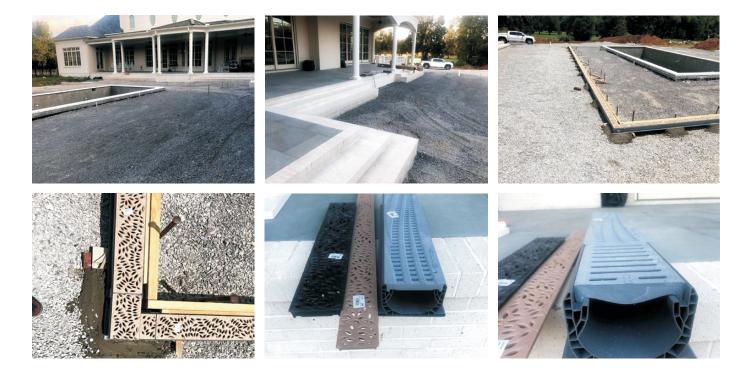

## Sulphur Springs, TN

In one of the fastest growing housing markets in the country, Murfreesboro, Tennessee, there are a number of high-end private residences. Mullin-Watson Builders is a custom home builder with a strong reputation in the area, so they were selected to construct this sprawling 26,000+ square foot home to which the crowning jewel is this custom concrete swimming pool. Mullins-Watson was initially interested in using a pre-sloped channel to maximize water flow but the owners were concerned about seeing a drainage grate set into their beautifully designed patio. The owner found their solution in the NDS Spee-D Channel System, accented with the Tan-colored Botanical pattern grates which they selected themselves.

Combining a compact, reinforced channel and terrific grate options that support light vehicle loads, the SpeeD Channel is ideal for commercial and residential applications alike. The SpeeD Channel offers a variety of optional accessories that maximize water flow efficiency. At the end of the project, two separate 50' runs were installed around the exterior of the pool amounting to a total of 100 sq feet of SpeeD Channel.