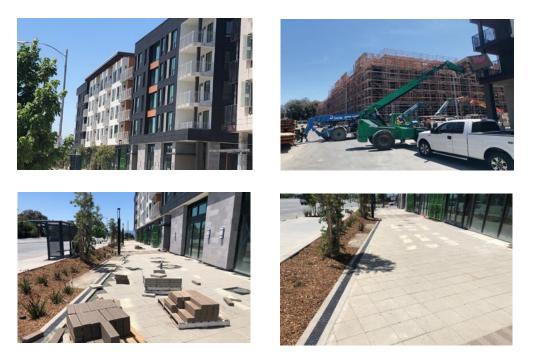

## **The Platform Urban Apartments**

*The Platform Urban* is an apartment complex in San Jose, California, and part of a new transit-oriented development catering to an urban lifestyle. As part of the project's construction, contractors at JJ Albanese were tasked with installing a drainage system in front of the main exterior walkway that could handle water accumulation as well as support utility vehicles like forklifts. On recommendation from their distributor, the contractors chose Filcoten Channel Drains by NDS for their resilient design, exceptional flow capacity, and the speed at which they could finish the project with Filcoten. As an added bonus, a nearby NDS distribution center would be able to get their product to them in just a matter of days.

For vehicle lots and pedestrian spaces alike, NDS Filcoten is a great choice for public outdoor applications. With a wide, fiber-reinforced concrete body and a 4-point, quick release grate design, Filcoten is an exceptionally durable and easy-to-maintain drain solution for high volumes of water. NDS also offers a selection of grates that pair pedestrian focused design features like heel proof surfaces with a Class-C vehicle load rating, making Filcoten an ideal option for mixed spaces like this one. The proven effectiveness of Filcoten paired with the quick availability of the product was all contractors needed to make their decision. Not long after a quick delivery directly to the worksite, Platform Urban Apartments had the Filcoten Trench Drain system installed in their brand new complex.