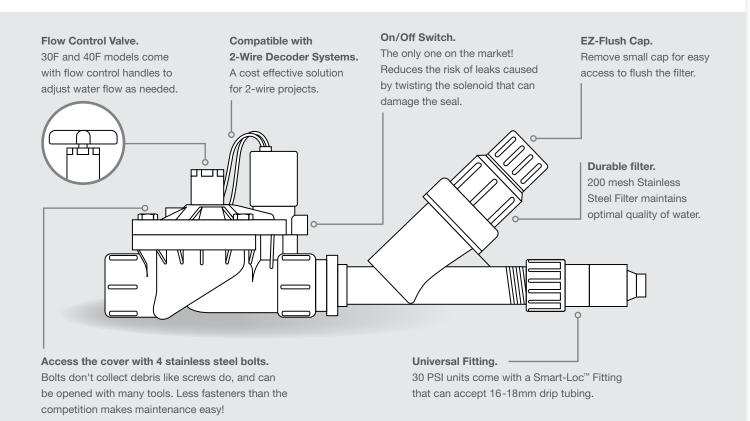

#### **Proven Performance and Durability**

Glass-filled nylon components are stronger than plastic

#### Easy Service and Maintenance

On/Off Switch. The only in the industry!

**4-Bolt Cover and EZ Flush Filter Cap.** Faster access for service, no special tools needed.

### Universally Compatible

Agrifim™

ndspro.com