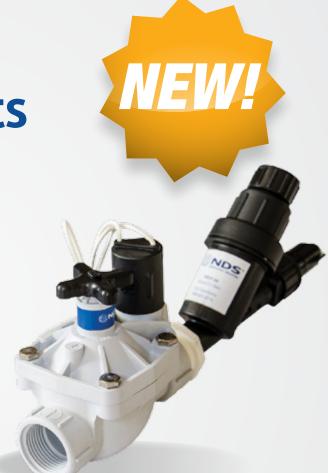

# Drip Irrigation Control Zone Kits

Easy to order, easy to install pre-assembled valve and filter kits provide durable, high-quality control.

## **Control Zone Kits** with Pressure Regulating Filter

NDS Professional Irrigation Control Zone Kits feature a pre-assembled valve, regulator and filter. Ideal for residential and commercial low-volume applications, the full assembly is constructed of glass-filled nylon offering superior durability and performance. Industry-leading features make these kits easier to install, service and maintain.