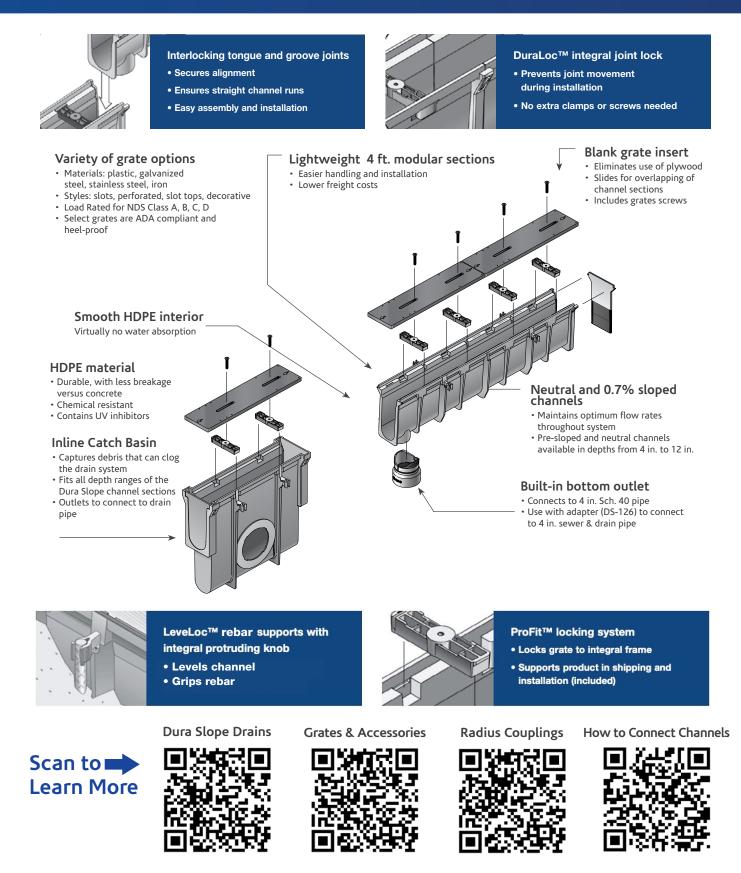

## The Best-in-Class Channel Drain Solution Superior Performance, Versatility, and Ease of Installation

The Dura Slope Channel Drain is a durable alternative to concrete drains. Made from HDPE, the lightweight sections are designed for easier handling and installation, and engineered to maintain optimal flow rates.

## **Applications**

- Driveways
- Parking areas

- Warehouses
- Loading docs

- Wash-down areas
- Courtyards and pool decks

The Dura Slope Channel Drain system consists of 33 channel sections – 24 pre-sloped sections with 0.7% built-in slope and 9 neutral sections. Each section is 48 in. long X 6-5/8 in. wide. Invert depths range from 4.0 in. to 12.1 in., and body depths range from 5.8 in. to 13.5 in.