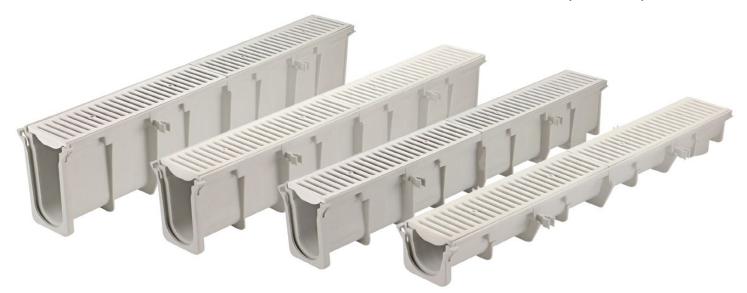

## The Best-in-Class Channel Drain Solution Superior Performance, Versatility, and Ease of Installation

The Dura Slope Channel Drain is a durable alternative to concrete drains. Made from HDPE, the lightweight sections are designed for easier handling and installation, and engineered to maintain optimal flow rates.

## **Applications**

- Driveways
- Parking areas

- Warehouses
- Loading docs

- Wash-down areas
- Courtyards and pool decks

The Dura Slope Channel Drain system consists of 33 channel sections – 24 pre-sloped sections with 0.7% built-in slope and 9 neutral sections. Each section is 48 in. long X 6-5/8 in. wide. Invert depths range from 4.0 in. to 12.1 in., and body depths range from 5.8 in. to 13.5 in.