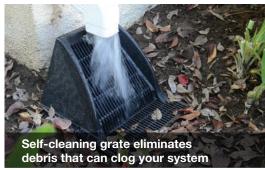

# Self-Cleaning Grate Deflects Debris Before it Enters the System

- · Sheds leaves, needles, twigs, nuts & seeds
- · Prevents system clogs downstream