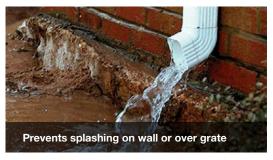

#### Patent Pending Design Captures More Water than Standard Grates

- · Eliminates splashing back onto property walls
- · Captures water that overshoots traditional flat grates