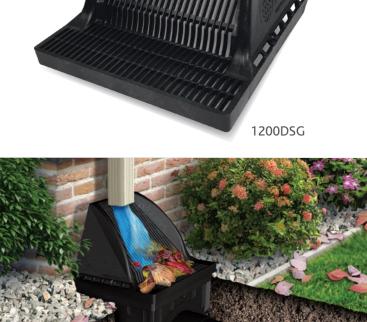

Downspout Defender – Drainage System Shield

An easy upgrade to make any downspout drainage system more effective.

### NEW! Downspout Defender – Drainage System Shield

Installing catch basins under downspouts is a best practice for managing stormwater and protecting property. Downspout drainage systems move water away from structures where it can do damage. The Downspout Defender makes a drainage system even more effective by capturing more water and deflecting debris to keep the system running clean.

#### Fits all NDS 12" Catch Basins

| Model No. | Description               | Compatibility                                                                                                              |
|-----------|---------------------------|----------------------------------------------------------------------------------------------------------------------------|
| 1200DSG   | 12" x 12" Downspout Grate | Receives downspouts from 2" to 6" round or square.  Fits all NDS 12" square Catch Basins, Risers and Low-Profile adapters. |