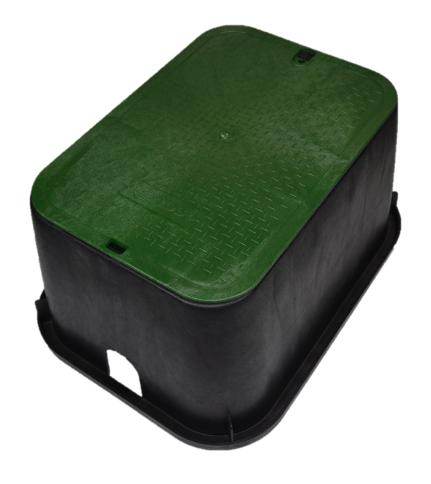

#### 13" X 20" STANDARD SERIES VALVE BOXES

Series: Standard Series

Box Material: Polypropylene

Cover Material: HDPE Box Weight: 8.05 lbs Lid Weight: 4.45 lbs Total Weight: 12.50 lbs

Box includes 3/8-16 brass nut