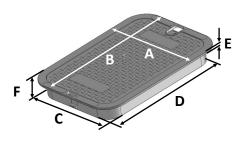

### PEDESTRIAN LOAD ONLY Made in USA

Made from 100% recycled materials

| Lid Dimensions    |          |  |
|-------------------|----------|--|
| A. Top width      | 14 7/8"  |  |
| B. Top length     | 21 1/2"  |  |
| C. Bottom width   | 13 1/16" |  |
| D. Bottom length  | 19 5/8"  |  |
| E. Rim thickness  | 1/4"     |  |
| F. Overall height | 2 3/8"   |  |