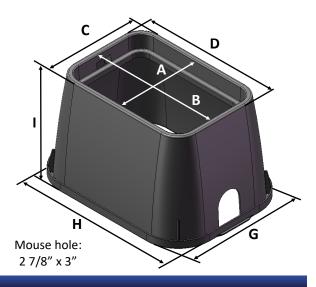

| Box Dimensions           |           |  |
|--------------------------|-----------|--|
| A. Top inside width      | 13 3/8"   |  |
| B. Top inside length     | 19 15/16" |  |
| C. Top outside width     | 14 7/8"   |  |
| D. Top outside length    | 21 3/8"   |  |
| E. Bottom inside width   | 16 7/8"   |  |
| F. Bottom inside length  | 24"       |  |
| G. Bottom outside width  | 19"       |  |
| H. Bottom outside length | 25 3/4"   |  |
| I. Height                | 12"       |  |