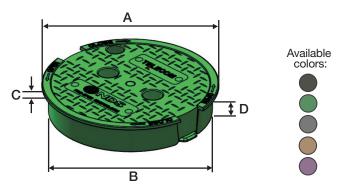

### **WARRANTY**

Limited one-year warranty

| Cover Dimensions (nominal) |           |  |
|----------------------------|-----------|--|
| A. Top diameter            | 9-7/8 in. |  |
| B. Bottom diameter         | 9-1/4 in. |  |
| C. Rim thickness           | 1/4 in.   |  |
| D. Overall height          | 2-1/4 in. |  |

| Box Dimensions (nominal)   |            |  |
|----------------------------|------------|--|
| E. Top inside diameter     | 9-1/4 in.  |  |
| F. Top outside diameter    | 9-7/8 in.  |  |
| G. Bottom inside diameter  | 11-1/2 in. |  |
| H. Bottom outside diameter | 12-7/8 in. |  |
| I. Height                  | 10 in.     |  |