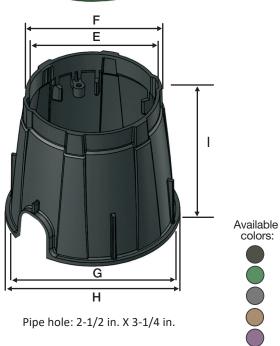

| Box Dimensions (nominal)   |            |  |
|----------------------------|------------|--|
| E. Top inside diameter     | 9-1/4 in.  |  |
| F. Top outside diameter    | 9-7/8 in.  |  |
| G. Bottom inside diameter  | 11-1/2 in. |  |
| H. Bottom outside diameter | 12-7/8 in. |  |
| I. Height                  | 10 in.     |  |