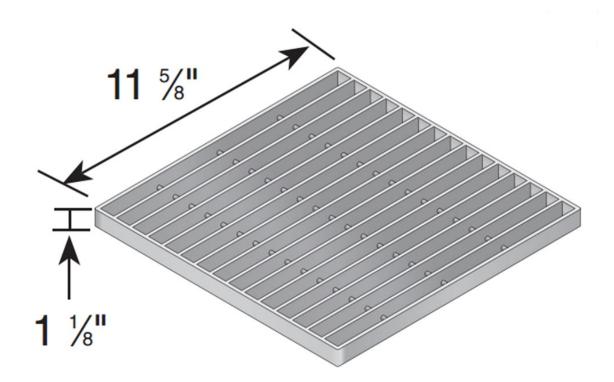

## 12" x 12" SQUARE GALVANIZED **STEEL GRATE**

## 34" Grate Opening

Material: Galvanized Steel

Weight: 5.85 lbs

Colors: Galvanized Steel (1215) Fits: Use with 12" catch basin series Grate Openings: 113.78 in<sup>2</sup> open space

Will accommodate: 348.07 gallons per minute