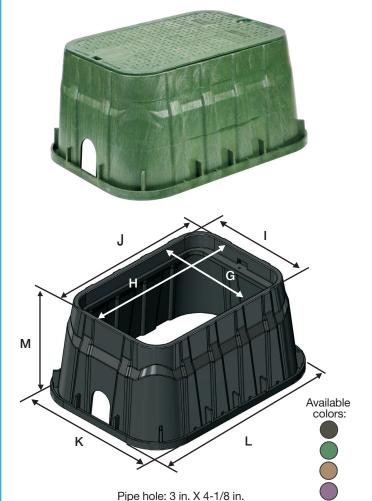

| Box Dimensions (nominal) |            |  |  |
|--------------------------|------------|--|--|
| G. Top inside width      | 13-1/4 in. |  |  |
| H. Top inside length     | 20 in.     |  |  |
| I. Top outside width     | 15-1/4 in. |  |  |
| J. Top outside length    | 21-7/8 in. |  |  |
| Bottom inside width      | 17-1/4 in. |  |  |
| Bottom inside length     | 24-3/8 in. |  |  |
| K. Bottom outside width  | 19-1/4 in. |  |  |
| L. Bottom outside length | 25-3/4 in. |  |  |
| M. Height                | 12-3/8 in. |  |  |