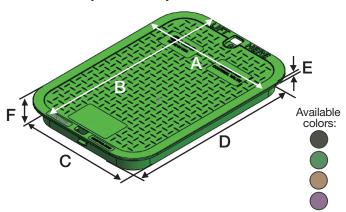

### **WARRANTY**

Limited one-year warranty

| Cover Dimensions (nominal) |            |  |
|----------------------------|------------|--|
| A. Top width               | 14-7/8 in. |  |
| B. Top length              | 21-1/2 in. |  |
| C. Bottom width            | 13 in.     |  |
| D. Bottom length           | 19-3/4 in. |  |
| E. Rim thickness           | 1/4 in.    |  |
| F. Overall height          | 2 in.      |  |