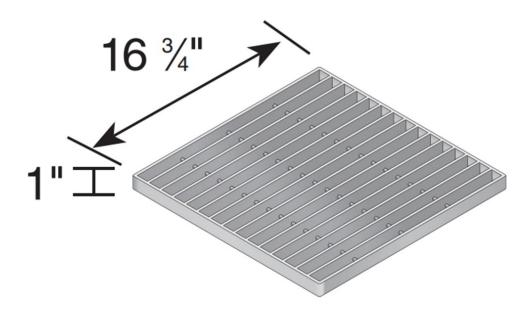

## 18" SQUARE GALVANIZED STEEL GRATE

## 1" Grate Openings

Material: Galvanized Steel

Weight: 10.78 lbs

Colors: Galvanized Steel (1815)
Fits: Use with 18" Catch basin series

Grate Openings: 239.00 in<sup>2</sup>

Will accommodate 731.13 gallons per minute with 1/2" of head