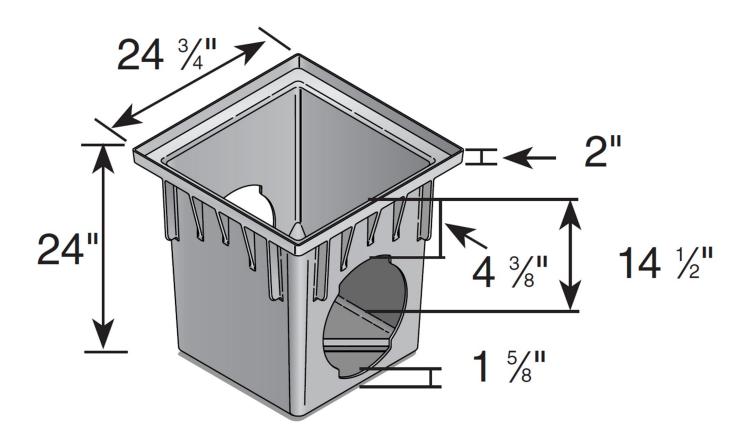

## 24" x 24" Catch Basin

Part #: 2400 ( 2 Openings) and #2404 ( 4 Openings) Material: HDPE (High Density Polyethylene) Color: Black Use with 24" x 24" Grates Fits: 3" or 4" Sch. 40, sewer, drain, corrugated, and triple wall pipe, 6" and 8" sewer, drain and corrugated pipe, 10" and 12" sewer, drain and dual wall corrugated pipe, 12" single wall corrugated pipe will not fit 10" single wall corrugated pipe. Requires 2 or 4 #2410 Universal Outlet