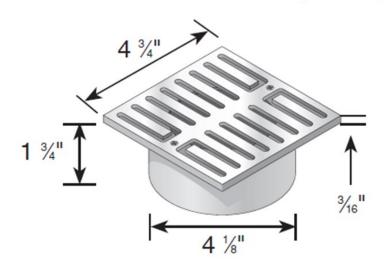

# 5" SQUARE BRASS GRATE WITH PVC COLLAR

%" Grate Opening

WEIGHT for EACH:

1.12 LBS

Material: Brass

Colors: Satin Brass (913B), Polished Brass (914PB)

Fits: Use with 4" HUB Sewer and Drain Fittings, 3" ASTM D-

2729 pipe and 3" Triple Wall pipe. Opening: 2.5 in<sup>2</sup> open space

Will accommodate 7.65 gallons per minute with 1/2" of

head