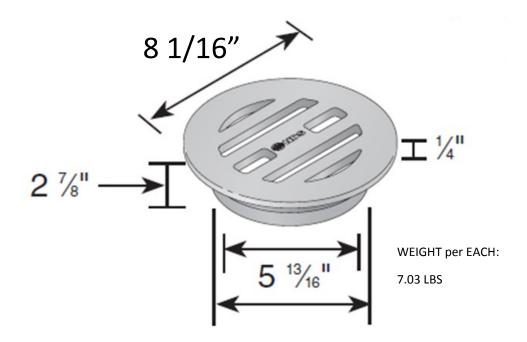

## TECHNICAL SPECIFICATIONS

## **6" ROUND GRATE**



Material: Ductile Iron Colors: Black (D6) Fits: NDS Spee-D Basin, 6" Corrugated and Sewer and Drain pipe. This is not a custom grate and qualifies for normal NDS freight terms. Opening: 7.05 in<sup>2</sup> open space Will accommodate 21.57 gallons per minute with 1/2" of head

## Load Recommendation Guide



## Class D

- Loads of 326-575 psi.
- Recommended for heavy-duty hard tire forklifts at speeds less than 20 m.p.h., H-20 rated.

851 N. Harvard Avenue Lindsay, CA 93247 800-726-1994



Visit **ndspro.com** for specs, detail drawings, and case studies