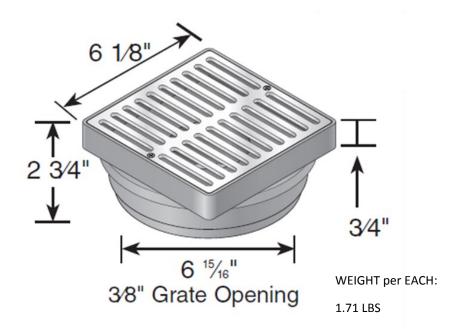

# 6" SQUARE BRASS GRATE WITH STYRENE ADAPTOR

Material: Brass

Colors: Satin Brass (921B), Polished Brass (922PB) Fits: Use with Spee-D Basin, 6" Sewer and Drain fittings,

6" Class 100 pipe Opening: 11.60in<sup>2</sup>

Will accommodate 35.49 gallons per minute with 1/2" of

head