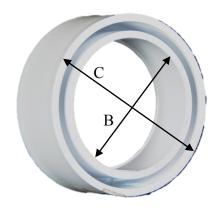

| MATERIAL | PART<br>NUMBER | A (INCHES) | B<br>INSIDE DIAMETER<br>(INCHES) | C<br>OUTSIDE DIAMETER<br>(INCHES) | CONNECTION                     | WEIGHT<br>(LBS) |
|----------|----------------|------------|----------------------------------|-----------------------------------|--------------------------------|-----------------|
| PVC      | 532            | 1.23       | 2.38                             | 3.23                              | 2" SCH. 40 HUB X<br>3" S&D SPT | 0.15            |