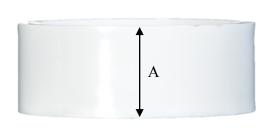

| MATERIAL | PART<br>NUMBER | A (INCHES) | B<br>INSIDE DIAMETER<br>(INCHES) | C<br>OUTSIDE DIAMETER<br>(INCHES) | CONNECTION                     | WEIGHT<br>(LBS) |
|----------|----------------|------------|----------------------------------|-----------------------------------|--------------------------------|-----------------|
| PVC      | 532            | 1.23       | 2.38                             | 3.23                              | 2" SCH. 40 HUB X<br>3" S&D SPT | 0.15            |