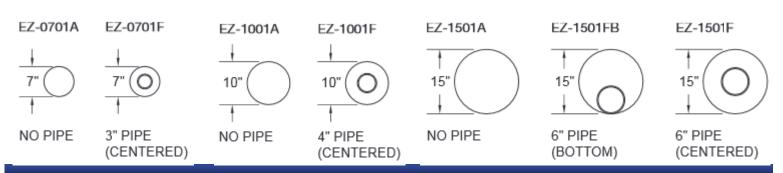

| Storage and Flow for EZflow Drainage Bundles |                                            |                                   |                    |                                            |                                   |  |  |
|----------------------------------------------|--------------------------------------------|-----------------------------------|--------------------|--------------------------------------------|-----------------------------------|--|--|
| Aggregate-Only Bundles                       |                                            |                                   | Pipe Bundles       |                                            |                                   |  |  |
| Product                                      | Storage Volume<br>(gallons / 10-ft bundle) | Flow Capacity<br>(gpm @ 1% slope) | Product            | Storage Volume<br>(Gallons / 10-ft bundle) | Flow Capacity<br>(gpm @ 1% slope) |  |  |
| EZ-0701A                                     | 8.8                                        | 37.1                              | EZ-0701F           | 11.4                                       | 80.8                              |  |  |
| EZ-1001A                                     | 17.2                                       | 75.7                              | EZ-1001F           | 21.5                                       | 130.9                             |  |  |
| EZ-1501A                                     | 36.5                                       | 170.3                             | EZ-1501F/EZ-1501FB | 45.8                                       | 345.0                             |  |  |