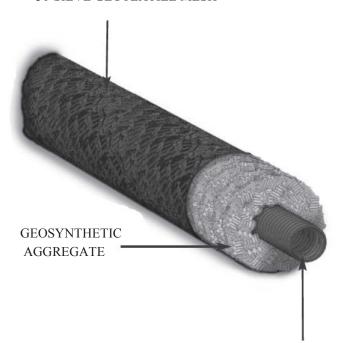

### **SLOTTED DRAIN PIPE:**

The black, single-wall, corrugated EZflow drainage pipe is constructed of polyethylene resins with high recycled content typically greater than 90%. Pipe meets ASTM F405 standard specifications.

### **GEOSYNTHETIC AGGREGATE:**

The blue geosynthetic EZflow drainage aggregate is made from 100% recycled polystyrene (EPS) materials.

### **GEOTEXTILE MESH:**

The 30-sieve geotextile mesh fabric has an apparent opening size of 0.60 mm, a unit weight between 2.5 and 3.5 ounces per square yard, and strength of 100 pounds per square inch in accordance with ASTM D-3786. The flow rate through the mesh is 300 gallons per minute per foot at 3" of head in accordance with ASTM D-4491.