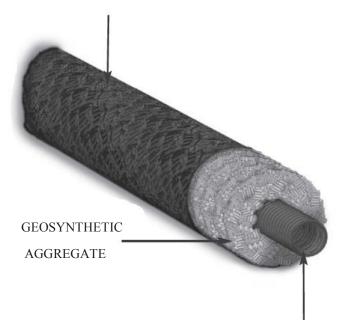

### **SLOTTED DRAIN PIPE:**

The black, single-wall, corrugated EZflow drainage pipe is constructed of polyethylene resins with high recycled content typically greater than 90%. Pipe meets ASTM F405 standard specifications.

### **GEOSYNTHETIC AGGREGATE:**

The blue geosynthetic EZflow drainage aggregate is made from 100% recycled polystyrene (EPS) materials.

### **GEOTEXTILE MESH:**

The 30-sieve geotextile mesh fabric has an apparent opening size of 0.60 mm, a unit weight between 2.5 and 3.5 ounces per square yard, and strength of 100 pounds per square inch in accordance with ASTM D-3786. The flow rate through the mesh is 300 gallons per minute per foot at 3" of head in accordance with ASTM D-4491.