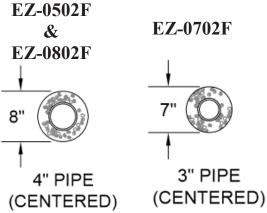

| Storage and Flow for EZflow Drainage Bundles |                |      |                                |  |  |  |  |
|----------------------------------------------|----------------|------|--------------------------------|--|--|--|--|
| Pipe Bundles                                 |                |      |                                |  |  |  |  |
| Product                                      | Product Length |      | Flow Capacity (gpm @ 1% slope) |  |  |  |  |
| EZ-0502F                                     | 5'             | 5.7  | 80.8                           |  |  |  |  |
| EZ-0702F                                     | 10'            | 11.4 | 80.8                           |  |  |  |  |
| EZ-0802F                                     | 10'            | 15.8 | 112.7                          |  |  |  |  |