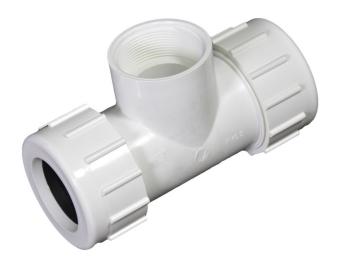

## **CRT SERIES - PVC COMPRESSION REDUCING TEE**

IPS PVC COMPRESSION REDUCING TEE RATED @150 PSI STATIC PRESSURE @ 72°F MOLDED IN THE USA MADE OF PVC TYPE I MATERIAL SANTOPRENE GASKET

NSF/ANSI 61+372

3/4" IPS COUPLING X 1/2" FTP TEE