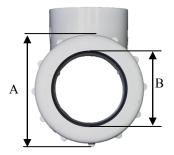

IPS—IRON PIPE SIZE (SAME OUTSIDE DIAMETER AS SCHEDULE 40 PIPE)

FTP—FEMALE PIPE THREAD

| PART NUMBER | A        | B        | C        | D        | E        | WEIGHT |
|-------------|----------|----------|----------|----------|----------|--------|
|             | (INCHES) | (INCHES) | (INCHES) | FITS:    | (INCHES) | (LBS)  |
| CRT-0750-T  | 2.02     | 1.11     | 5.20     | 1/2" IPS | 2.50     | 0.35   |