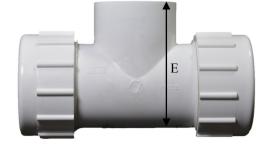

IPS—IRON PIPE SIZE (SAME OUTSIDE DIAMETER AS SCHEDULE 40 PIPE)

FTP—FEMALE PIPE THREAD

| PART NUMBER | A        | B        | C        | D        | E        | WEIGHT |
|-------------|----------|----------|----------|----------|----------|--------|
|             | (INCHES) | (INCHES) | (INCHES) | FITS:    | (INCHES) | (LBS)  |
| CRT-0750-T  | 2.02     | 1.11     | 5.20     | 1/2" IPS | 2.50     | 0.35   |

NOTE: LENGTH VARIES WITH THIGHTNESS OF END NUT

851 N. Harvard Avenue Lindsay, CA 93247 800-726-1994