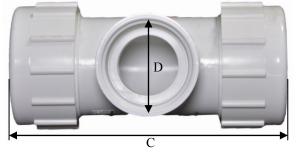

IPS—IRON PIPE SIZE (SAME OUTSIDE DIAMETER AS SCHEDULE 40 PIPE)

FTP—FEMALE PIPE THREAD

| PART NUMBER | A        | B        | C        | D        | E        | WEIGHT |
|-------------|----------|----------|----------|----------|----------|--------|
|             | (INCHES) | (INCHES) | (INCHES) | FITS:    | (INCHES) | (LBS)  |
| CRT-0750-T  | 2.02     | 1.11     | 5.20     | 1/2" IPS | 2.50     | 0.35   |