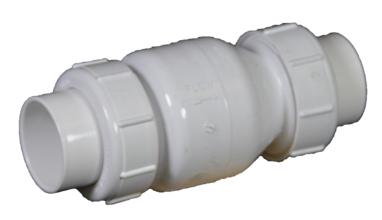

## WHITE PVC TRUE UNION ADJUSTABLE SPRING CHECK VALVE

RATED @150 PSI STATIC PRESSURE @ 72°F MOLDED IN THE USA MADE OF PVC TYPE I EPDM WASHER & O-RING STAINLESS STEEL SPRING

IPS SLIP X IPS SLIP CONNECTION