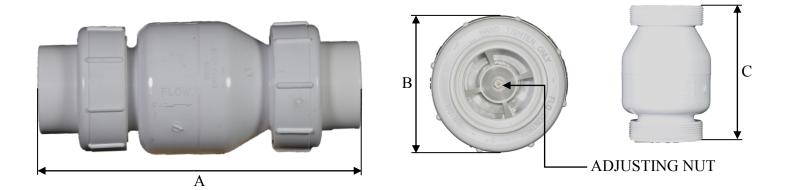

IPS—IRON PIPE SIZE (SAME AS SCH. 40 PIPE)

| PART<br>NUMBER | SPRING TEN-<br>SION | A<br>(INCHES) | B<br>(INCHES) | C<br>(INCHES) | WEIGHT<br>(LBS) | IPS CONNECTION |
|----------------|---------------------|---------------|---------------|---------------|-----------------|----------------|
| 1750-20        | 1 TO 14 LBS         | 9.68          | 3.98          | 6.12          | 2.20            | 2" IPS         |
| 1753-20        | 15 TO 30 LBS        |               |               |               |                 |                |

## NOTE: LENGTH VARIES WITH TIGHTNESS OF END NUT

851 N. Harvard Avenue Lindsay, CA 93247 800-726-1994