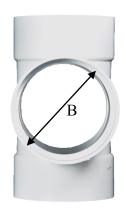

| MATERIAL | PART<br>NUMBER | A<br>(INCHES) | B<br>HUB INSIDE<br>DIAMETER<br>(INCHES) | WEIGHT<br>(LBS) |
|----------|----------------|---------------|-----------------------------------------|-----------------|
| PVC      | 4P1X           | 8.00          | 4.22                                    | 1.05            |
| STYRENE  | 401X           | 8.00          | 4.22                                    | 0.60            |