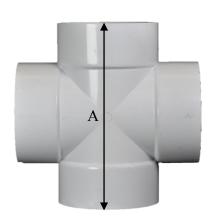

| MATERIAL | PART<br>NUMBER | A<br>(INCHES) | B<br>HUB INSIDE<br>DIAMETER<br>(INCHES) | WEIGHT<br>(LBS) |
|----------|----------------|---------------|-----------------------------------------|-----------------|
| PVC      | 4P1X           | 8.00          | 4.22                                    | 1.05            |
| STYRENE  | 401X           | 8.00          | 4.22                                    | 0.60            |