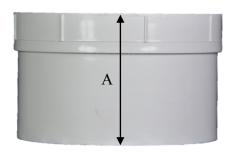

SPT = SPIGOT END FPT = FEMALE PIPE THREAD MPT = MALE PIPE THREAD FITS NDS MPT PLUG

| MATERIAL | PART<br>NUMBER | A<br>(INCHES) | B<br>FPT INSIDE DIAMETER<br>(INCHES) | C<br>INSIDE DIAMETER<br>(INCHES) | WEIGHT<br>(LBS) |
|----------|----------------|---------------|--------------------------------------|----------------------------------|-----------------|
| PVC      | 413P           | 2.77          | 4.27                                 | 3.93                             | 0.30            |
| STYRENE  | 413            | 2.77          | 4.27                                 | 3.93                             | 0.30            |