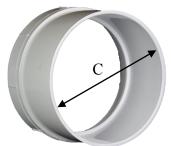

SPT = SPIGOT END FPT = FEMALE PIPE THREAD MPT = MALE PIPE THREAD FITS NDS MPT PLUG

| MATERIAL | PART<br>NUMBER | A<br>(INCHES) | B<br>FPT INSIDE DIAMETER<br>(INCHES) | C<br>INSIDE DIAMETER<br>(INCHES) | WEIGHT<br>(LBS) |
|----------|----------------|---------------|--------------------------------------|----------------------------------|-----------------|
| PVC      | 413P           | 2.77          | 4.27                                 | 3.93                             | 0.30            |
| STYRENE  | 413            | 2.77          | 4.27                                 | 3.93                             | 0.30            |