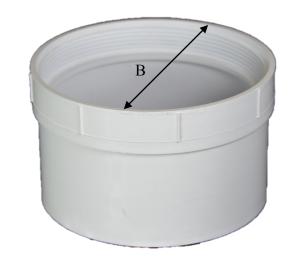

SPT = SPIGOT END FPT = FEMALE PIPE THREAD MPT = MALE PIPE THREAD FITS NDS MPT PLUG

| MATERIAL | PART<br>NUMBER | A<br>(INCHES) | B<br>FPT INSIDE DIAMETER<br>(INCHES) | C<br>INSIDE DIAMETER<br>(INCHES) | WEIGHT<br>(LBS) |
|----------|----------------|---------------|--------------------------------------|----------------------------------|-----------------|
| PVC      | 413P           | 2.77          | 4.27                                 | 3.93                             | 0.30            |
| STYRENE  | 413            | 2.77          | 4.27                                 | 3.93                             | 0.30            |