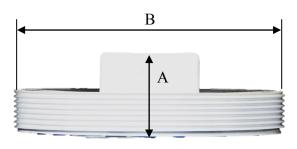

MPT = MALE PIPE THREAD FITS NDS FEMALE ADAPTER & FITTING CLEANOUT

| MATERIAL | PART<br>NUMBER | A<br>(INCHES) | B<br>MPT OUTSIDE DIAMETER<br>(INCHES) | WEIGHT<br>(LBS) |
|----------|----------------|---------------|---------------------------------------|-----------------|
| PVC      | 31P8           | 1.73          | 3.45                                  | 0.10            |
|          | 41P8           | 1.83          | 4.45                                  | 0.25            |
|          | 61P8           | 1.92          | 6.53                                  | 0.60            |
| STYRENE  | 418            | 1.83          | 4.45                                  | 0.20            |