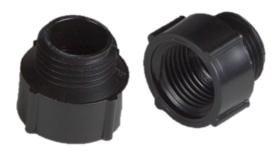

## **SHRUB ADAPTER**

MADE OF LOW DENSITY POLYETHYLENE RATED AT 70 P.S.I. AT 72°F

MALE SPRINKLER ADAPTER

MIPT—MALE IRON PIPE THREAD FIPT—FEMALE IRON PIPE THREAD

| PART NUMBER | OVERALL LENGTH<br>(INCHES) | MALE THREAD<br>LENGTH<br>(INCHES) | FEMALE THREAD<br>LENGTH<br>(INCHES) | CONNECTION            | WEIGHT<br>(OUNCES) |
|-------------|----------------------------|-----------------------------------|-------------------------------------|-----------------------|--------------------|
| SAM-0500    | 1.05                       | 0.19                              | 0.80                                | 1/2" FIPT X 1/2" MIPT | 0.16               |