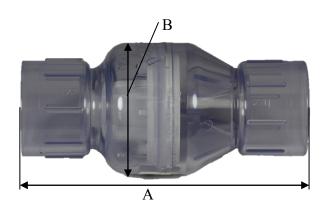

| PART #   |               |  |  |  |  |
|----------|---------------|--|--|--|--|
| OPEN PSI | FULL OPEN PSI |  |  |  |  |

| PART NUMBER                  |          |           |          | ٨      | D     | WEIGHT | IPS CONNECTION |
|------------------------------|----------|-----------|----------|--------|-------|--------|----------------|
| 1/2# SF                      | PRING    | 2# SPRING |          | A      | В     | (LBS)  | SIZE           |
| 1011C10<br>1.53 PSI 4.79 PSI |          | N/A       |          | 5.61"  | 2.31" | 0.35   | 1" IPS         |
| 1011C12                      |          | 1012C12   |          | 6.4022 | 2.100 | 0.77   | 1.1/47 IDG     |
| 0.69 PSI                     | 1.50 PSI | 1.00 PSI  | 3.32 PSI | 6.40"  | 3.18" | 0.75   | 1 1/4" IPS     |
| 1011C15                      |          | N/A       |          | 6.82"  | 3.17" | 0.80   | 1 1/2" IPS     |
| 0.58 PSI                     | 1.30 PSI | IN/A      |          | 0.82   | 3.17  | 0.80   | 1 1/2 11 3     |
| 1011C20                      |          | N/A       |          | 7.46"  | 4.06" | 1.30   | 2" IPS         |
| 0.86 PSI                     | 3.72 PSI | IN/A      |          | 7.40   | 4.00  | 1.30   | ۷ ۱۲۵          |

NOTE: VALVE IS CONSIDERED OPEN WHEN SPRING IS COMPRESSED 1/8". FULL OPEN IS COMPLETE COMPRESSION OF SPRING. FOR 1/2" AND 3/4" VALVES FULL OPEN IS APPROXIMATELY 1/8".