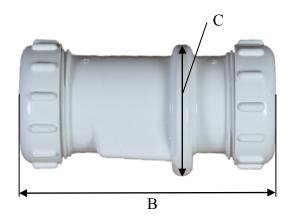

IPS—IRON PIPE SIZE (SAME AS SCH. 40 PIPE)

| PART<br>NUMBER | A<br>(INCHES) | B<br>(INCHES) | C<br>(INCHES) | D<br>(INCHES) | WEIGHT<br>(LBS) | IPS CONNECTION      |
|----------------|---------------|---------------|---------------|---------------|-----------------|---------------------|
| 1400-15        | 1.93          | 5.55          | 2.91          | 4.69          | 0.55            | 1 1/4" & 1 1/2" IPS |

for specs,

NOTE: LENGTH VARIES WITH TIGHTNESS OF END NUT