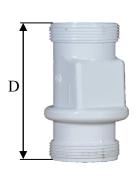

IPS—IRON PIPE SIZE (SAME AS SCH. 40 PIPE)

| PART<br>NUMBER | A<br>(INCHES) | B<br>(INCHES) | C<br>(INCHES) | D<br>(INCHES) | WEIGHT<br>(LBS) | IPS CONNECTION      |
|----------------|---------------|---------------|---------------|---------------|-----------------|---------------------|
| 1400-15        | 1.93          | 5.55          | 2.91          | 4.69          | 0.55            | 1 1/4" & 1 1/2" IPS |