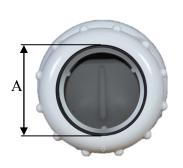

IPS—IRON PIPE SIZE (SAME AS SCH. 40 PIPE)

| PART<br>NUMBER | A<br>(INCHES) | B<br>(INCHES) | C<br>(INCHES) | D<br>(INCHES) | WEIGHT<br>(LBS) | IPS CONNECTION      |
|----------------|---------------|---------------|---------------|---------------|-----------------|---------------------|
| 1400-15        | 1.93          | 5.55          | 2.91          | 4.69          | 0.55            | 1 1/4" & 1 1/2" IPS |