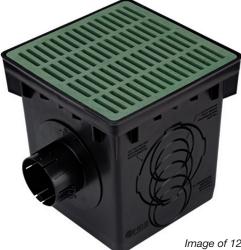

# 12 in. Square Catch Basin Drains

### **APPLICATION**

- Collects stormwater runoff and standing water and directs to drain pipes
- Use for lawns, landscaped areas, downspouts, patios, pool decks, driveways, and walkways from pedestrian to low-speed vehicular traffic loads
- Savings over more expensive concrete basins
- Use with compatible NDS grate options

### **FEATURES**

- · Configured with 2, 3 and 4 factory pre-keyed outlets
- Reduce to 1 single outlet, order 1206 plug or buy kit
- Keyed pipe connectors for 3 in., 4 in., 6 in., or 8 in. drain pipes
- Additional cut-out guides on 2 sides and bottom for keyed adapters, 3 in. and 4 in. S&D in 2 elevations
- 4 weephole knockouts allow for standing water in basin to slowly drain into the soil following a flow event
- · Supporting ribs for added grate strength and durability
- Sump collects sediment particles before they can enter the pipeline
- Guidelines on basin sides indicate correct pour depth of the concrete collar required for basins that will be subject to vehicular loading (see installation detail)
- Risers can be stacked to increase basin depth, as required
- Accepts 2 #6 screws to attach compatible grates