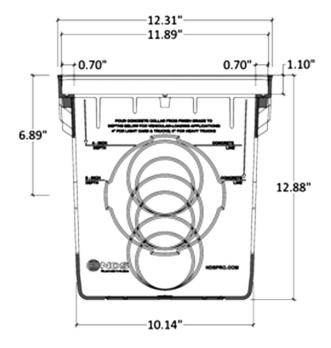

#### **SPECIFICATIONS**

- Made of black polypropylene using a combination of virgin and recycled content treated with UV inhibitors
- Soil-tight pipe connections, up to 8 in.
- Connections can be made watertight with sealant caulk
- Accommodates rigid PVC pipe and flexible corrugated HDPE pipe (see connectors or cutout sizes)
- Weight:
  - Part Number 1200: 4.25 lbs.
  - Part Number 1203: 3.75 lbs.
  - Part Number 1204: 3.20 lbs.

### WARRANTY

Limited one-year warranty

TS\_12in\_CatchBasin 092023

Page 1 of 3

Part Number 1200 = 2 side outlets Part Number 1203 = 3 side outlets Part Number 1204 = 4 side outlets

Image of 1200 basin w/ 1243 pipe connector w/ 1212 slotted grate w/ 1206 plug on far side