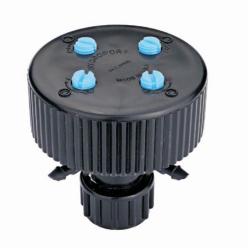

### **WARRANTY**

 NDS Hydro-Port® manifolds have a limited one-year warranty.

**HPAM 4** 

HPAM 8

| Part No. | Description                        |
|----------|------------------------------------|
| HPAM 4   | Hydro-Port® - 4 Port Drip Manifold |
| HPAM 8   | Hydro-Port® - 8 Port Drip Manifold |