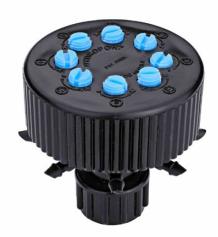

### **WARRANTY**

 NDS Hydro-Port® manifolds have a limited one-year warranty.

**HPAM 4** 

HPAM 8

| Part No. | Description                        |
|----------|------------------------------------|
| HPAM 4   | Hydro-Port® - 4 Port Drip Manifold |
| HPAM 8   | Hydro-Port® - 8 Port Drip Manifold |