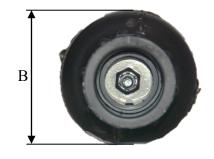

1/2" IPS SLIP X 3/4" IPS MPT CONNECTION

IPS—IRON PIPE SIZE (SAME AS SCH. 40 PIPE) MPT—MALE PIPE THREAD

COMES WITH POYPROPYLENE CAP FOR 1/2" SLIP SIDE

| PART    | A        | B        | WEIGHT |
|---------|----------|----------|--------|
| NUMBER  | (INCHES) | (INCHES) | (LBS)  |
| 1171V57 | 4.09     | 1.76     | 0.15   |