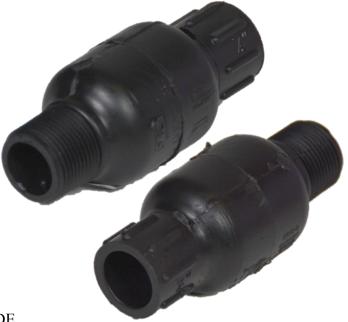

## VACUUM RELIEF ADJUSTABLE SPRING CHECK VALVE

RATED @200 PSI STATIC PRESSURE @ 72°F MOLDED IN THE USA MADE OF POLYPROPYLENE STAINLESS STEEL SCREW, NUT, WASHER, & SPRING VITON WASHER EPDM O-RING

ADJUSTING NUT 1 1/2 TURN = 1 LBS FORCE FACTORY SET AT 1/2 LBS

1/2" IPS SLIP X 3/4" IPS MPT CONNECTION

IPS—IRON PIPE SIZE (SAME AS SCH. 40 PIPE) MPT—MALE PIPE THREAD

COMES WITH POYPROPYLENE CAP FOR 1/2" SLIP SIDE

| PART    | A        | B        | WEIGHT |
|---------|----------|----------|--------|
| NUMBER  | (INCHES) | (INCHES) | (LBS)  |
| 1171V57 | 4.09     | 1.76     | 0.15   |