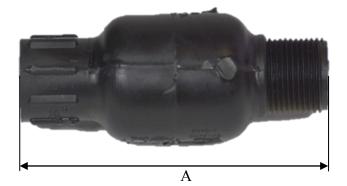

1/2" IPS SLIP X 3/4" IPS MPT CONNECTION

IPS—IRON PIPE SIZE (SAME AS SCH. 40 PIPE) MPT—MALE PIPE THREAD

COMES WITH POYPROPYLENE CAP FOR 1/2" SLIP SIDE

| PART    | A        | B        | WEIGHT |
|---------|----------|----------|--------|
| NUMBER  | (INCHES) | (INCHES) | (LBS)  |
| 1171V57 | 4.09     | 1.76     | 0.15   |