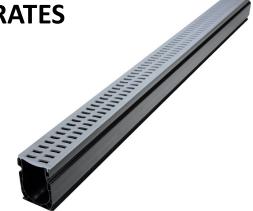

## **TECHNICAL SPECIFICATIONS**

NDS SLIM CHANNEL GRATES

Material: Polypropylene

Colors: White, Gray & Sand come with UV inhibitors

Weight: 0.36 lbs per grate Fits: NDS Slim Channel Drains

Size: Grates are 3' long x 2 1/4" wide Overlapping lip is 1/8" thick Load rating: Pedestrian loads only

Slotted Grate Opening Size: 0.248"

White-#9241 Open area: 7.01 sq. in / linear foot Sand-#9242 Flow Capacity: 21.44 GPM / linear foot

Gray-#9243

Opening Size: 0.246" Square Deco Grate

White-#9251 Open area: 5.73 sq. in / linear foot Flow Capacity: 17.53 GPM / linear foot Sand-#9252