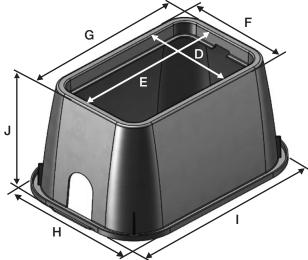

Pipe hole: 2-5/8 in. X 3-1/2 in.

| Box Dimensions (nominal) |            |  |  |  |
|--------------------------|------------|--|--|--|
| D. Top inside width      | 8-1/8 in.  |  |  |  |
| E. Top inside length     | 13-5/8 in. |  |  |  |
| F. Top outside width     | 9-1/2 in.  |  |  |  |
| G. Top outside length    | 15 in.     |  |  |  |
| Bottom inside width      | 11-5/8 in. |  |  |  |
| Bottom inside length     | 17-1/8 in. |  |  |  |
| H. Bottom outside width  | 13-3/8 in. |  |  |  |
| I. Bottom outside length | 19-1/2 in. |  |  |  |
| J. Height                | 10-1/8 in. |  |  |  |