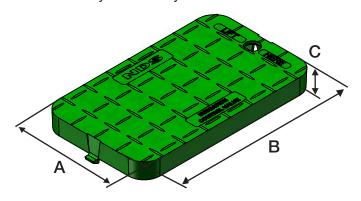

#### **WARRANTY**

Limited one-year warranty

| Cover Dimensions (nominal) |            |  |  |  |
|----------------------------|------------|--|--|--|
| A. Top width               | 7-7/8 in.  |  |  |  |
| B. Top length              | 13-1/2 in. |  |  |  |
| C. Overall height          | 1-1/4 in.  |  |  |  |