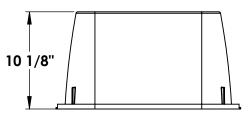

## 10"x15"x10" Box, Drop-in Solid Plastic Cover - WATER METER

Pipe Slot 2 3/4" x 4"

dimensions and weights are typical and vary slightly

851 N. Harvard AvenueLindsay, CA 93247Technical Support: 888-825-4716XMore soTS\_METER\_D1000-SB\_250429 revBPage 1 of 1

More solutions at ndspro.com