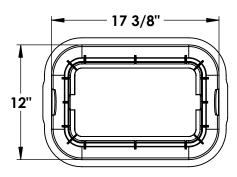

## 10"x15"x10" Box, Drop-in Solid Plastic Cover - WATER METER

Pipe Slot 2 3/4" x 4"

dimensions and weights are typical and vary slightly

851 N. Harvard AvenueLindsay, CA 93247Technical Support: 888-825-4716XMore soTS\_METER\_D1000-SB\_250429 revBPage 1 of 1

More solutions at ndspro.com