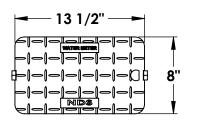

## 10"x15"x10" Box, Drop-in Solid Plastic Cover - WATER METER

## **SPECIFICATIONS**

- COVER ONLY: D1000-SBL
- BOX ONLY: D1000-B/O
- MATERIAL-Cover: UV protected Polypropylene Black
- MATERIAL-Box: UV protected Polypropylene Black
- WEIGHT (lbs.): Cover 1.1 / Box 2.7 / Total 3.8
- LOAD RATING: Pedestrian and lawn care equipment
- Limited 1 Year Warranty