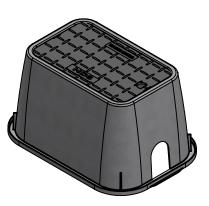

## 10"x15"x10" Box, Drop-in Solid Plastic Cover - WATER METER

## **SPECIFICATIONS**

- COVER ONLY: D1000-SBL
- BOX ONLY: D1000-B/O
- MATERIAL-Cover: UV protected Polypropylene Black
- MATERIAL-Box: UV protected Polypropylene Black
- WEIGHT (lbs.): Cover 1.1 / Box 2.7 / Total 3.8
- LOAD RATING: Pedestrian and lawn care equipment
- Limited 1 Year Warranty