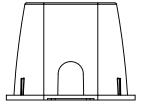

## 10"x15"x10" Box, Drop-in Solid Plastic Cover - WATER METER

Pipe Slot 2 3/4" x 4"

dimensions and weights are typical and vary slightly

851 N. Harvard AvenueLindsay, CA 93247Technical Support: 888-825-4716XMore soTS\_METER\_D1000-SB\_250429 revBPage 1 of 1

More solutions at ndspro.com