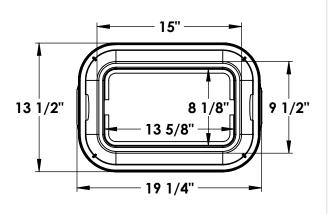

## 10"x15"x10" Box, Drop-in Solid Plastic Cover - WATER METER

Pipe Slot 2 3/4" x 4"

dimensions and weights are typical and vary slightly

851 N. Harvard AvenueLindsay, CA 93247Technical Support: 888-825-4716XMore soTS\_METER\_D1000-SB\_250429 revBPage 1 of 1

More solutions at ndspro.com