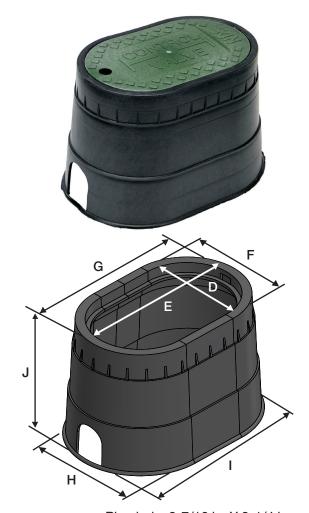

Pipe hole: 2-7/16 in. X 3-1/4 in.

| Box Dimensions (nominal) |              |  |  |  |  |
|--------------------------|--------------|--|--|--|--|
| D. Top inside width      | 7-3/8 in.    |  |  |  |  |
| E. Top inside length     | 11-7/8 in.   |  |  |  |  |
| F. Top outside width     | 8-3/8 in.    |  |  |  |  |
| G. Top outside length    | 12-15/16 in. |  |  |  |  |
| Bottom inside width      | 10-1/8 in.   |  |  |  |  |
| Bottom inside length     | 14-5/8 in.   |  |  |  |  |
| H. Bottom outside width  | 11 in.       |  |  |  |  |
| I. Bottom outside length | 15-1/8 in.   |  |  |  |  |
| J. Height                | 9-3/4 in.    |  |  |  |  |