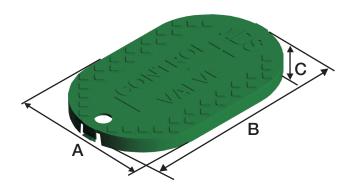

#### **WARRANTY**

Limited one-year warranty

| Cover Dimensions (nominal) |            |  |  |  |  |
|----------------------------|------------|--|--|--|--|
| A. Top width               | 7-1/4 in.  |  |  |  |  |
| B. Top length              | 11-7/8 in. |  |  |  |  |
| C. Overall height          | 7/8 in.    |  |  |  |  |