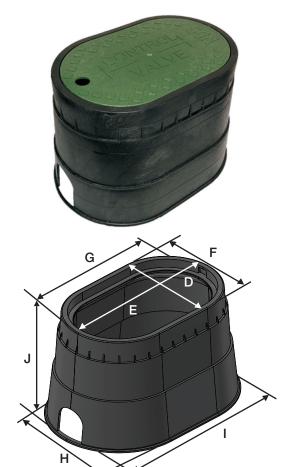

Pipe hole: 2-7/16 in. X 3-1/4 in.

| BOX DIMENSIONS (NOMINAL) |              |  |  |  |  |
|--------------------------|--------------|--|--|--|--|
| D. Top inside width      | 8-3/4 in.    |  |  |  |  |
| E. Top inside length     | 14 in.       |  |  |  |  |
| F. Top outside width     | 9-13/16 in.  |  |  |  |  |
| G. Top outside length    | 15-1/2 in.   |  |  |  |  |
| Bottom inside width      | 11-11/16 in. |  |  |  |  |
| Bottom inside length     | 17-11/16 in. |  |  |  |  |
| H. Bottom outside width  | 12-1/2 in.   |  |  |  |  |
| I. Bottom outside length | 18 in.       |  |  |  |  |
| J. Height                | 11-1/4 in.   |  |  |  |  |