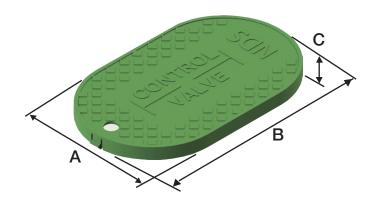

#### **WARRANTY**

Limited one-year warranty

| COVER DIMENSIONS (NOMINAL) |            |  |  |  |  |
|----------------------------|------------|--|--|--|--|
| A. Top width               | 8-9/16 in. |  |  |  |  |
| B. Top length              | 13-7/8 in. |  |  |  |  |
| C. Overall height          | 7/8 in.    |  |  |  |  |