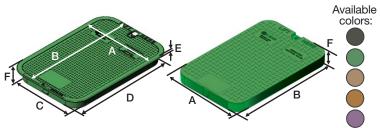

## **Technical Specifications**

17BC

117BCD

Available

colors:

### WARRANTY

Limited one-year warranty

**Overlapping Cover** 

\* Drop-in Cover on 117BCD

| COVER DIMENSIONS (NOMINAL) |            |             |  |
|----------------------------|------------|-------------|--|
|                            |            | 117BCD only |  |
| A. Top width               | 14-7/8 in. | 13 in.      |  |
| B. Top length              | 21-1/2 in. | 19-3/4 in.  |  |
| C. Bottom width            | 13 in.     |             |  |
| D. Bottom length           | 19-3/4 in. |             |  |
| E. Rim thickness           | 1/4 in.    |             |  |
| F. Overall height          | 2 in.      | 2 in.       |  |

TS\_13X20in\_Standard\_ValveBox 082024

Page 1 of 3

IN THE USA:

Pipe hole: 3 in. X 4 in.

13-3/8 in.

14-7/8 in.

21-1/2 in.

24-5/8 in.

19-1/4 in.

25-7/8 in.

12-1/2 in.

20 in.

17 in.

**BOX DIMENSIONS (NOMINAL)** 

G. Top inside width

H. Top inside length

I. Top outside width

J. Top outside length

Bottom inside width

Bottom inside length

K. Bottom outside width

L. Bottom outside length

M. Height