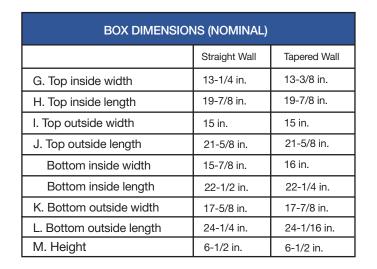

19-1/4 in.

25-7/8 in.

12-1/2 in.

20 in.

17 in.

**BOX DIMENSIONS (NOMINAL)** 

G. Top inside width

H. Top inside length

I. Top outside width

J. Top outside length

Bottom inside width

Bottom inside length

K. Bottom outside width

L. Bottom outside length

M. Height