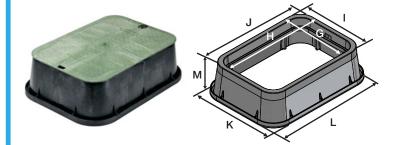

19-1/4 in.

25-7/8 in.

12-1/2 in.

20 in.

17 in.

**BOX DIMENSIONS (NOMINAL)** 

G. Top inside width

H. Top inside length

I. Top outside width

J. Top outside length

Bottom inside width

Bottom inside length

K. Bottom outside width

L. Bottom outside length

M. Height

### **SPECIFICATIONS**

- Box material: HDPE
- Cover material: HDPE
- Box weight: 6.6 lbs.
- Cover weight: 4.45 lbs.
- Total weight 11.05 lbs.
- Load rating: Pedestrian and lawn care equipment

Straight wall extension: Stands alone as a short box or adds 6 in. when stacked on 13 in. X 20 in. valve box

Tapered wall extension: Stands alone as a short box or adds 3-7/8 in. when stacked on 13 in. X 20 in. valve box Straight Wall 6 in. Extension

Tapered Wall 6 in.Extension

| COVER DIMENSIONS (NOMINAL) |            |  |
|----------------------------|------------|--|
| A. Top width               | 14-7/8 in. |  |
| B. Top length              | 21-1/2 in. |  |
| C. Bottom width            | 13 in.     |  |
| D. Bottom length           | 19-3/4 in. |  |
| E. Rim thickness           | 1/4 in.    |  |
| F. Overall height          | 2 in.      |  |