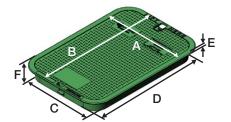

### WARRANTY

Limited one-year warranty

**Overlapping Cover** 

\* Drop-in Cover on 117BCD

| COVER DIMENSIONS (NOMINAL) |            |             |  |
|----------------------------|------------|-------------|--|
|                            |            | 117BCD only |  |
| A. Top width               | 14-7/8 in. | 13 in.      |  |
| B. Top length              | 21-1/2 in. | 19-3/4 in.  |  |
| C. Bottom width            | 13 in.     |             |  |
| D. Bottom length           | 19-3/4 in. |             |  |
| E. Rim thickness           | 1/4 in.    |             |  |
| F. Overall height          | 2 in.      | 2 in.       |  |