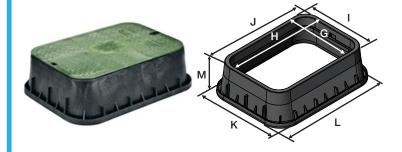

19-1/4 in.

25-7/8 in.

12-1/2 in.

20 in.

17 in.

**BOX DIMENSIONS (NOMINAL)** 

G. Top inside width

H. Top inside length

I. Top outside width

J. Top outside length

Bottom inside width

Bottom inside length

K. Bottom outside width

L. Bottom outside length

M. Height

### **SPECIFICATIONS**

- Box material: HDPE
- Cover material: HDPE
- Box weight: 6.6 lbs.
- Cover weight: 4.45 lbs.
- Total weight 11.05 lbs.
- Load rating: Pedestrian and lawn care equipment

Straight wall extension: Stands alone as a short box or adds 6 in. when stacked on 13 in. X 20 in. valve box

Tapered wall extension: Stands alone as a short box or adds 3-7/8 in. when stacked on 13 in. X 20 in. valve box Straight Wall 6 in. Extension

Tapered Wall 6 in.Extension

| COVER DIMENSIONS (NOMINAL) |            |  |
|----------------------------|------------|--|
| A. Top width               | 14-7/8 in. |  |
| B. Top length              | 21-1/2 in. |  |
| C. Bottom width            | 13 in.     |  |
| D. Bottom length           | 19-3/4 in. |  |
| E. Rim thickness           | 1/4 in.    |  |
| F. Overall height          | 2 in.      |  |