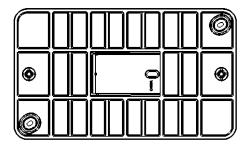

### **SPECIFICATIONS**

- COVER ONLY: 121CDMCIF (with door)
- MATERIAL-Cover: UV protected HD Polyethylene Black
- MATERIAL-Door: Cast Iron Black
- MATERIAL-Box: UV protected Polypropylene Black
- WEIGHT (lbs.): Cover 8.4 / Box 17.6 / Total 26.2 (w/ hardware)
- LOAD RATING: Pedestrian and lawn care equipment
- Limited 1 Year Warranty