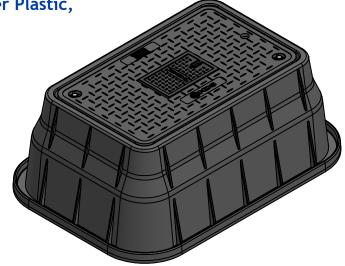

# **Technical Specifications**

13"x24"x12" Box, Bolt-Down Drop-in Meter Reader Plastic, w/ Cast Iron Reader Cover - WATER METER

### **SPECIFICATIONS**

- COVER ONLY: 121CDMCIF (with door)
- MATERIAL-Cover: UV protected HD Polyethylene Black
- MATERIAL-Door: Cast Iron Black
- MATERIAL-Box: UV protected Polypropylene Black
- WEIGHT (lbs.): Cover 8.4 / Box 17.6 / Total 26.2 (w/ hardware)
- LOAD RATING: Pedestrian and lawn care equipment
- Limited 1 Year Warranty