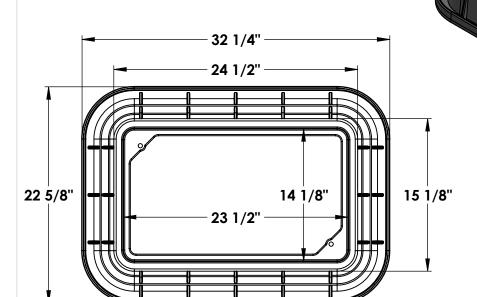

See Next Page for Box Dimensions

dimensions and weights are typical and vary slightly

dimensions and weights are typical and vary slightly