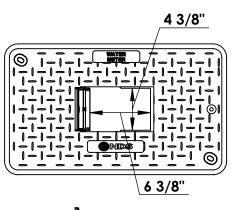

# **Technical Specifications**

13"x24"x12" Box, Bolt-Down Drop-in Meter Reader Plastic, w/ Cast Iron Reader Cover - WATER METER

### **SPECIFICATIONS**

- COVER ONLY: 121CDMCIF (with door)
- MATERIAL-Cover: UV protected HD Polyethylene Black
- MATERIAL-Door: Cast Iron Black
- MATERIAL-Box: UV protected Polypropylene Black
- WEIGHT (lbs.): Cover 8.4 / Box 17.6 / Total 26.2 (w/ hardware)
- LOAD RATING: Pedestrian and lawn care equipment
- Limited 1 Year Warranty