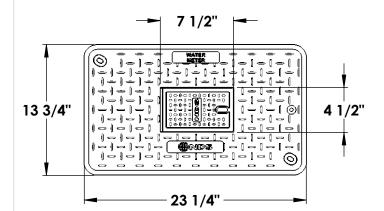

See Next Page for Box Dimensions

dimensions and weights are typical and vary slightly

dimensions and weights are typical and vary slightly