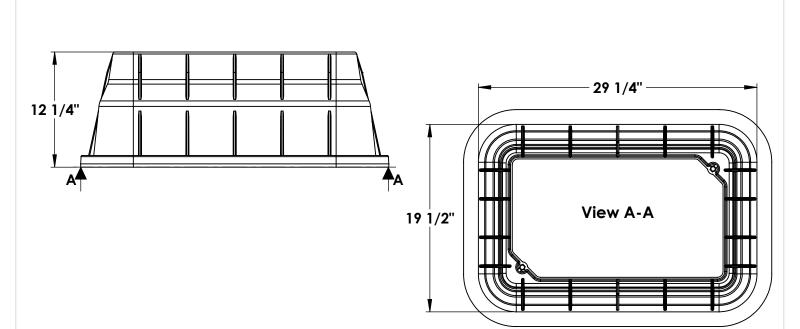

See Next Page for Box Dimensions

dimensions and weights are typical and vary slightly

dimensions and weights are typical and vary slightly