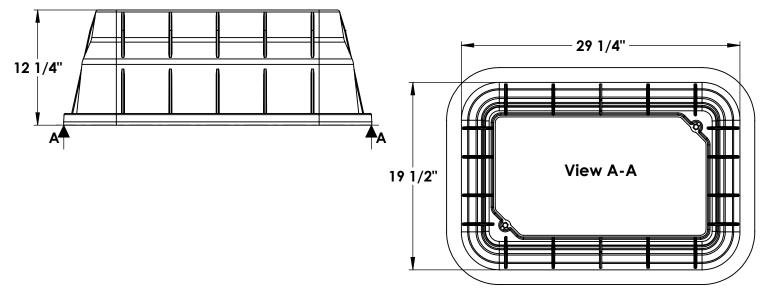

See Next Page for Box Dimensions

dimensions and weights are typical and vary slightly

dimensions and weights are typical and vary slightly