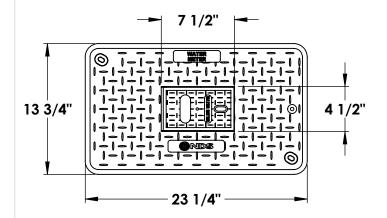

See Next Page for Box Dimensions

dimensions and weights are typical and vary slightly

dimensions and weights are typical and vary slightly