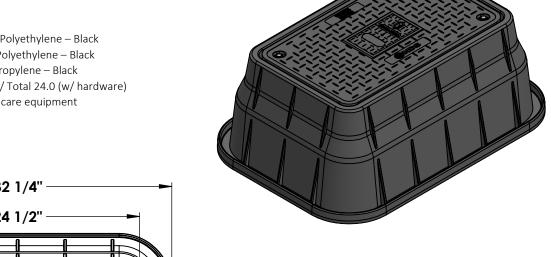

### **SPECIFICATIONS**

- MATERIAL-Cover: UV protected HD Polyethylene Black
- MATERIAL-Door: UV protected HD Polyethylene Black
- MATERIAL-Box: UV protected Polypropylene Black
- WEIGHT (lbs.): Cover 4.6 / Box 17.6 / Total 24.0 (w/ hardware)
- LOAD RATING: Pedestrian and lawn care equipment
- Limited 1 Year Warranty

#### **SPECIFICATIONS**

- MATERIAL-Cover: UV protected HD Polyethylene Black
- MATERIAL-Door: UV protected HD Polyethylene Black
- MATERIAL-Box: UV protected Polypropylene Black
- WEIGHT (lbs.): Cover 4.6 / Box 17.6 / Total 24.0 (w/ hardware)
- LOAD RATING: Pedestrian and lawn care equipment
- Limited 1 Year Warranty

dimensions and weights are typical and vary slightly