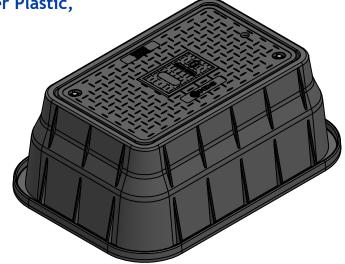

# **Technical Specifications**

13"x24"x12" Box, Bolt-Down Drop-in Meter Reader Plastic, w/ Plastic Reader Cover - WATER METER