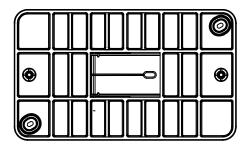

# **Technical Specifications**

13"x24"x12" Box, Bolt-Down Drop-in Meter Reader Plastic, w/ Plastic Reader Cover - WATER METER