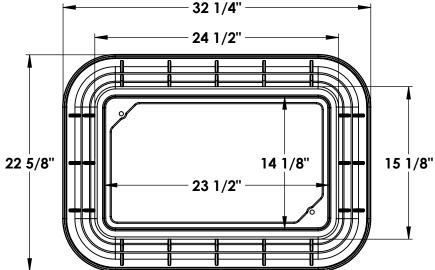

See Next Page for Box Dimensions

dimensions and weights are typical and vary slightly

dimensions and weights are typical and vary slightly