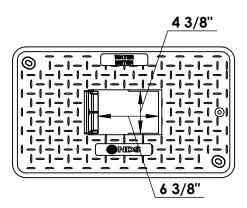

# **Technical Specifications**

13"x24"x12" Box, Bolt-Down Drop-in Meter Reader Plastic, w/ Plastic Reader Cover - WATER METER

See Next Page for Box Dimensions

dimensions and weights are typical and vary slightly