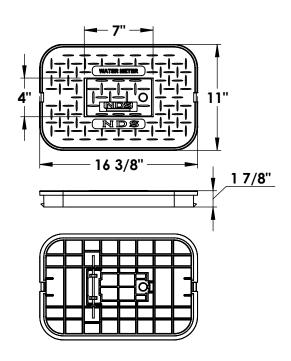

## 14"x19" Overlapping Meter Reader Plastic w/ Plastic Reader Cover - WATER METER

## **SPECIFICATIONS**

- COVER ONLY: D1200-OLRBL (with door)
- MATERIAL-Cover: UV protected HD Polyethylene Black
- MATERIAL-Door: UV protected HD Polyethylene Black
- WEIGHT (lbs.): 2.3
- LOAD RATING: Pedestrian and lawn care equipment
- Limited 1 Year Warranty
- Fits D1200 boxes (12" tall), D1800 boxes (18" tall), and D15AMR2 boxes (dual AMR recesses). When used with D15AMR2 boxes, cover sits flush with top of box.

dimensions and weights are typical and vary slightly