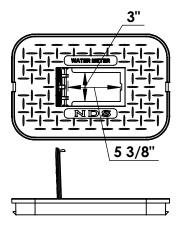

## 14"x19" Overlapping Meter Reader Plastic w/ Plastic Reader Cover - WATER METER

## **SPECIFICATIONS**

- COVER ONLY: D1200-OLRBL (with door)
- MATERIAL-Cover: UV protected HD Polyethylene Black
- MATERIAL-Door: UV protected HD Polyethylene Black
- WEIGHT (lbs.): 2.3
- LOAD RATING: Pedestrian and lawn care equipment
- Limited 1 Year Warranty
- Fits D1200 boxes (12" tall), D1800 boxes (18" tall), and D15AMR2 boxes (dual AMR recesses). When used with D15AMR2 boxes, cover sits flush with top of box.

dimensions and weights are typical and vary slightly