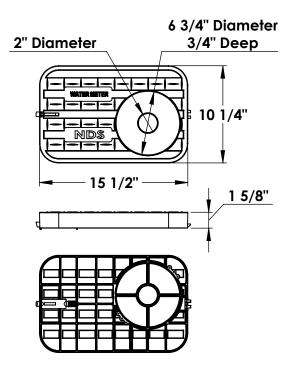

## 14"x19" Drop-in Locking Solid Plastic, Single 2" AMR/TR Hole w/ 7" Top Recess Cover - WATER METER

## **SPECIFICATIONS**

- COVER ONLY: D12-TAMRL
- MATERIAL-Cover: UV protected HD Polyethylene Black
- WEIGHT (lbs.): 2.0
- LOAD RATING: Pedestrian and lawn care equipment
- Limited 1 Year Warranty
- Fits D1200 boxes (12" tall) and D1800 boxes (18" tall)