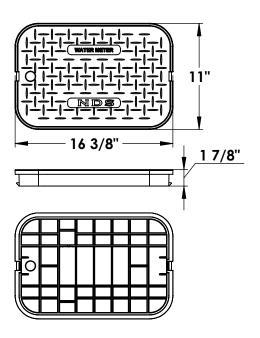

## 14"x19" Overlapping Solid **Plastic Cover - WATER METER**

## **SPECIFICATIONS**

- COVER ONLY: D1200-OLBLL
- MATERIAL-Cover: UV protected HD Polyethylene Blue
- WEIGHT (lbs.): 2.3
- LOAD RATING: Pedestrian and lawn care equipment
- Limited 1 Year Warranty
- Fits D1200 boxes (12" tall), D1800 boxes (18" tall), and D15AMR2 boxes (dual AMR recesses). When used with D15AMR2 boxes, cover sits flush with top of box.