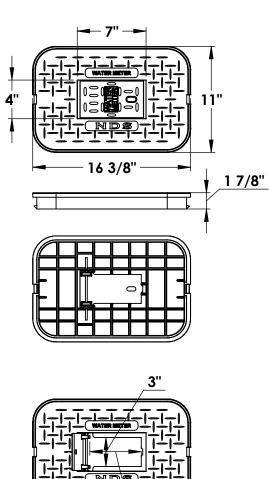

## **SPECIFICATIONS**

- COVER ONLY: D1200-OLCIRBLU LD (with door)
- MATERIAL-Cover: UV protected HD Polyethylene Blue
- MATERIAL-Door: Cast Iron Black
- WEIGHT (lbs.): 3.5
- LOAD RATING: Pedestrian and lawn care equipment
- Limited 1 Year Warranty
- Fits D1200 boxes (12" tall), D1800 boxes (18" tall), and D15AMR2 boxes (dual AMR recesses). When used with D15AMR2 boxes, cover sits flush with top of box.

dimensions and weights are typical and vary slightly

851 N. Harvard Avenue | Lindsay, CA 93247 | Technical Support: 888-825-4716 TS\_METER\_D1200-OLCIRBLU LD\_250429 revB

Page 1 of 1

5 3/8"

だUSA

More solutions at ndspro.com