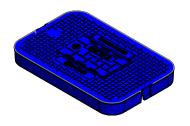

## 14"x19" Drop-in Meter Reader w/ Plastic Reader Cover - WATER METER

## **SPECIFICATIONS**

- COVER ONLY: D1200-DIBLRDL (with door)
- MATERIAL-Cover: UV protected HD Polyethylene Blue
- MATERIAL-Door: UV protected HD Polyethylene Blue
- WEIGHT (lbs.): 2.2
- LOAD RATING: Pedestrian and lawn care equipment
- Limited 1 Year Warranty
- Fits D1200 boxes (12" tall) and D1800 boxes (18" tall)