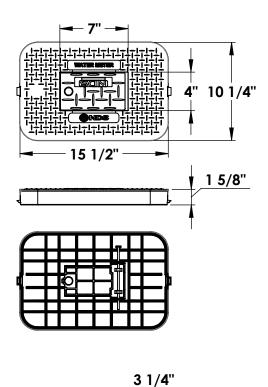

## 14"x19" Drop-in Meter Reader w/ Plastic Reader Cover - WATER METER

## **SPECIFICATIONS**

- COVER ONLY: D1200-DIBLRDL (with door)
- MATERIAL-Cover: UV protected HD Polyethylene Blue
- MATERIAL-Door: UV protected HD Polyethylene Blue
- WEIGHT (lbs.): 2.2
- LOAD RATING: Pedestrian and lawn care equipment
- Limited 1 Year Warranty
- Fits D1200 boxes (12" tall) and D1800 boxes (18" tall)

dimensions and weights are typical and vary slightly

851 N. Harvard Avenue | Lindsay, CA 93247 | Technical Support: 888-825-4716 TS\_METER\_D1200-DIBLRDL\_250429 revB

Page 1 of 1

**芝**USA

More solutions at ndspro.com