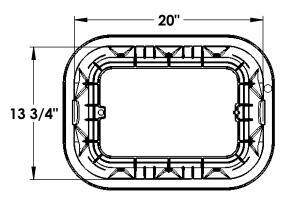

## 14"x19"x12" Standard Box, Drop-in Solid Plastic Cover - WATER METER

## **SPECIFICATIONS**

- COVER ONLY: D1200-DISBL
- BOX ONLY: D1200-B/O
- MATERIAL-Cover: UV protected HD Polyethylene Black
- MATERIAL-Box: UV protected Polypropylene Black
- WEIGHT (lbs.): Cover 2.1 / Box 5.7 / Total 7.8
- LOAD RATING: Pedestrian and lawn care equipment
- Limited 1 Year Warranty