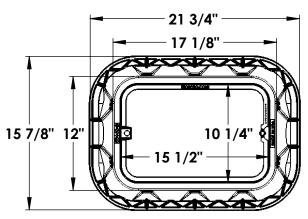

## 14"x19"x12" Standard Box, Drop-in Solid Plastic Cover - WATER METER

## **SPECIFICATIONS**

- COVER ONLY: D1200-DISBL
- BOX ONLY: D1200-B/O
- MATERIAL-Cover: UV protected HD Polyethylene Black
- MATERIAL-Box: UV protected Polypropylene Black
- WEIGHT (lbs.): Cover 2.1 / Box 5.7 / Total 7.8
- LOAD RATING: Pedestrian and lawn care equipment
- Limited 1 Year Warranty