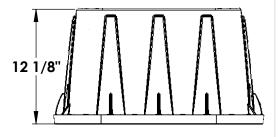

## 14"x19"x12" Standard Box, Drop-in Solid Plastic Cover - WATER METER

## **SPECIFICATIONS**

- COVER ONLY: D1200-DISBL
- BOX ONLY: D1200-B/O
- MATERIAL-Cover: UV protected HD Polyethylene Black
- MATERIAL-Box: UV protected Polypropylene Black
- WEIGHT (lbs.): Cover 2.1 / Box 5.7 / Total 7.8
- LOAD RATING: Pedestrian and lawn care equipment
- Limited 1 Year Warranty