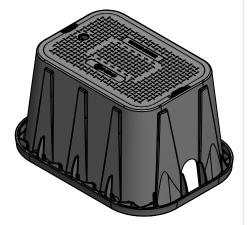

## 14"x19"x12" Standard Box, Drop-in Solid Plastic Cover - WATER METER

## **SPECIFICATIONS**

- COVER ONLY: D1200-DISBL
- BOX ONLY: D1200-B/O
- MATERIAL-Cover: UV protected HD Polyethylene Black
- MATERIAL-Box: UV protected Polypropylene Black
- WEIGHT (lbs.): Cover 2.1 / Box 5.7 / Total 7.8
- LOAD RATING: Pedestrian and lawn care equipment
- Limited 1 Year Warranty