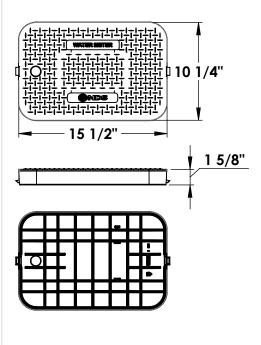

## 14"x19"x12" Standard Box, Drop-in Solid Plastic Cover - WATER METER

## **SPECIFICATIONS**

- COVER ONLY: D1200-DISBL
- BOX ONLY: D1200-B/O
- MATERIAL-Cover: UV protected HD Polyethylene Black
- MATERIAL-Box: UV protected Polypropylene Black
- WEIGHT (lbs.): Cover 2.1 / Box 5.7 / Total 7.8
- LOAD RATING: Pedestrian and lawn care equipment
- Limited 1 Year Warranty

**Pipe Slot** 2 1/2" x 3 1/4"

dimensions and weights are typical and vary slightly

851 N. Harvard Avenue | Lindsay, CA 93247 | Technical Support: 888-825-4716 TS\_METER\_D1200-DISB\_250429 revB

Page 1 of 1